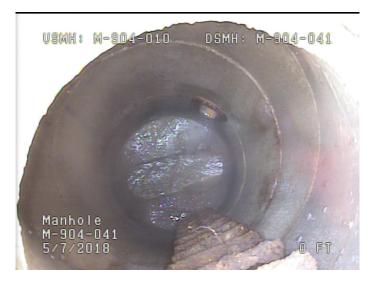

| Code:<br>Description: | AMH<br>Manhole |  |  |
|-----------------------|----------------|--|--|
|                       |                |  |  |
| Distance (ft):        | .0             |  |  |
| Structural Grade:     | 0              |  |  |
| O&M Grade:            | 0              |  |  |
| Clock Start/From:     |                |  |  |
| Clock To:             |                |  |  |
| 1st Value:            |                |  |  |
| 2nd Value:            |                |  |  |
| Value Percent:        |                |  |  |
| Continuous Index:     |                |  |  |
| Within 8" of Joint:   | NO             |  |  |
| Remarks:              | M-904-041      |  |  |
|                       |                |  |  |