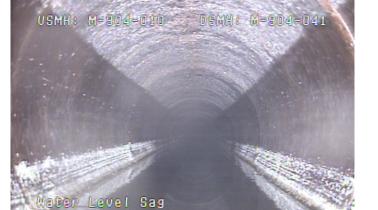

Code: MWLS
Description: Water Level Sag

Distance (ft): 80.8
Structural Grade: 2
O&M Grade: 3
Clock Start/From:

Clock To: 1st Value: 2nd Value:

Value Percent: 20.000
Continuous Index: S01
Within 8" of Joint: NO