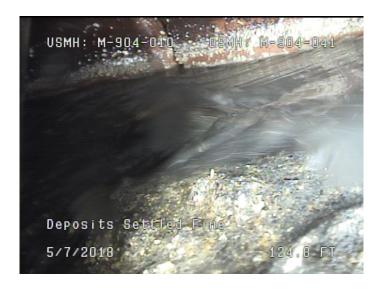

Continuous Index:

Within 8" of Joint: NO

Remarks:

Code: **DSF** 

Description: Deposits Settled Fine

Distance (ft): 124.8
Structural Grade: 0
O&M Grade: 4
Clock Start/From: 5
Clock To: 7

1st Value: 2nd Value:

Value Percent: 30.000

Continuous Index:

Within 8" of Joint:

Remarks:

NO

Code: MGO

Description: General Observation

Distance (ft): 127.2
Structural Grade: 0
O&M Grade: 0