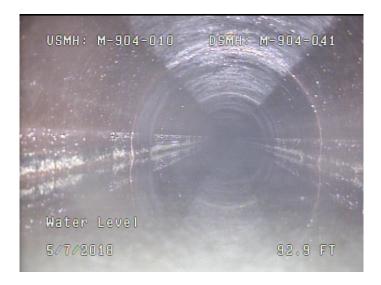

Remarks:

Code: MWL
Description: Water Level

Distance (ft): 92.9
Structural Grade: 0

O&M Grade: 0

Clock Start/From:

Clock To: 1st Value: 2nd Value:

Value Percent: 35.000

Continuous Index: