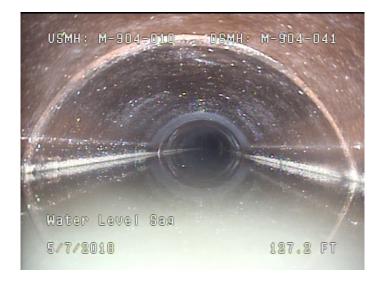

Clock To: 1st Value: 2nd Value:

Clock Start/From:

Value Percent: 20.000
Continuous Index: F01
Within 8" of Joint: NO

Remarks:

Code: MSA

Description: Abandoned Survey

Distance (ft): 127.2
Structural Grade: 0
O&M Grade: 0