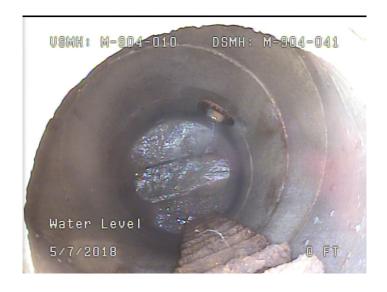

Code: MWL
Description: Water Level

Distance (ft): .0
Structural Grade: 0
O&M Grade: 0
Clock Start/From:
Clock To:

1st Value: 2nd Value:

Value Percent: 10.000

Continuous Index:

Within 8" of Joint: NO

Remarks: