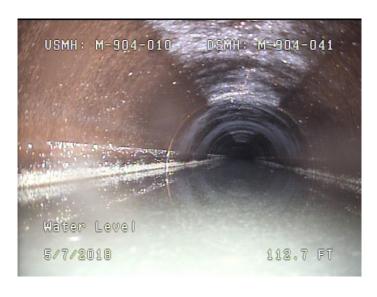

Within 8" of Joint:

Remarks:

NO

Code: MWL
Description: Water Level

Distance (ft): 112.7
Structural Grade: 0
O&M Grade: 0

Clock Start/From:

Clock To: 1st Value: 2nd Value:

Value Percent: 40.000