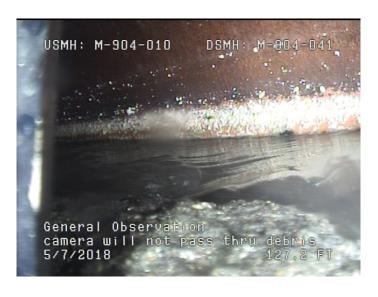

Clock Start/From:

Clock To: 1st Value: 2nd Value: Value Percent: Continuous Index:

Within 8" of Joint: NO

Remarks: camera will not pass thru debris

Code: MWLS

Description: Water Level Sag

Distance (ft): 127.2
Structural Grade: 2
O&M Grade: 3