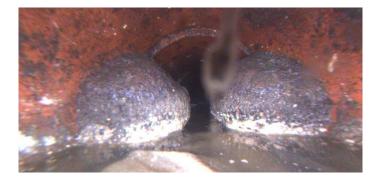

| Code:<br>Description: | RBJ<br>Roots Ball Joint |
|-----------------------|-------------------------|
| Distance (ft):        | 1.6                     |
| Structural Grade:     | 0                       |
| O&M Grade:            | 4                       |
| Clock Start/From:     | 7                       |
| Clock To:             | 5                       |
| 1st Value:            |                         |
| 2nd Value:            |                         |
| Value Percent:        | 70.000                  |
| Continuous Index:     |                         |
| Within 8" of Joint:   | YES                     |
| Remarks:              |                         |