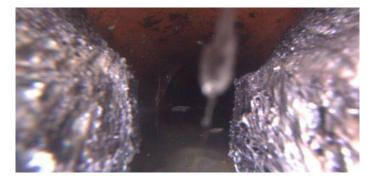

| Code:<br>Description: | RBJ<br>Roots Ball Joint |
|-----------------------|-------------------------|
| Distance (ft):        | 1.6                     |
| Structural Grade:     | 0                       |
| O&M Grade:            | 4                       |
| Clock Start/From:     | 7                       |
| Clock To:             | 5                       |
| 1st Value:            |                         |
| 2nd Value:            |                         |
| Value Percent:        | 70.000                  |
| Continuous Index:     |                         |
| Within 8" of Joint:   | YES                     |
| Remarks:              |                         |