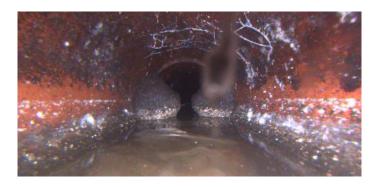

Code: MWL Description: Water Level

| Distance (ft):      | .0     |
|---------------------|--------|
| Structural Grade:   | 0      |
| O&M Grade:          | 0      |
| Clock Start/From:   |        |
| Clock To:           |        |
| 1st Value:          |        |
| 2nd Value:          |        |
| Value Percent:      | 20.000 |
| Continuous Index:   |        |
| Within 8" of Joint: | NO     |
| Remarks:            |        |