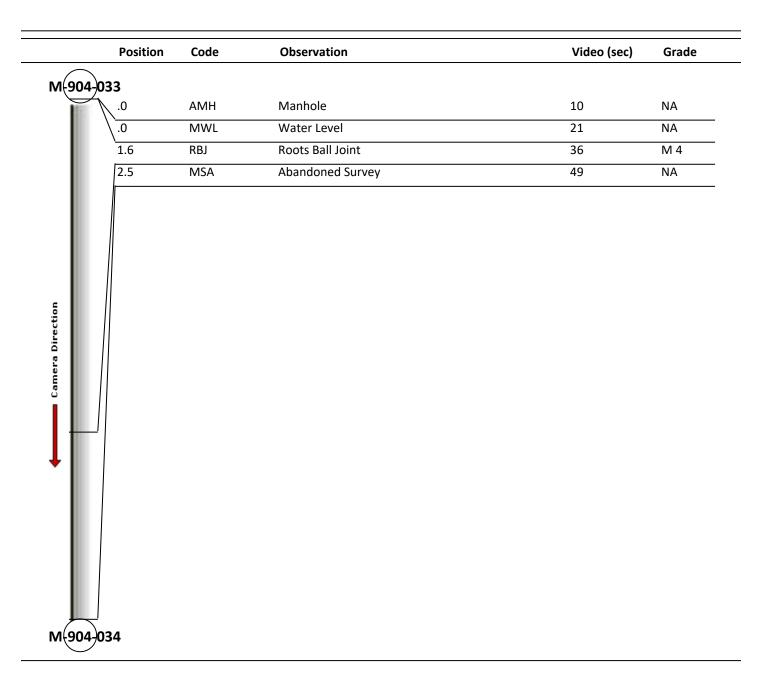

| Date:             | 04/13/2018     | Weather:      |                   | Coding:                    | PACP 6.0      |
|-------------------|----------------|---------------|-------------------|----------------------------|---------------|
| Pipe Length (ft): |                | Owner:        | NA                | Pre Clean:                 | Not Known     |
| P.O.#:            |                | Surveyor:     | Jen Costello      | PSR:                       | P-904-034-033 |
| Customer:         |                | Clean Date:   | 01/01/1900        | Shape:                     | с             |
| Street:           | CLEVELAND TERR |               | Flow Control:     | Not Controlled             |               |
| City:             | Hobart, IN     |               | Year Renewed:     |                            |               |
| Location:         | Other          |               | Tape/Media #:     |                            |               |
| Purpose:          | Not Known      |               | Dia/Height:       | 8"                         |               |
| Use:              | Sanitary       |               | Material:         | VCP                        |               |
| Drain Area:       | NA             |               | Lining:           |                            |               |
| Category:         | NA             |               |                   |                            |               |
| Comment:          |                |               |                   |                            |               |
| Location Details  | :              |               | Direction of Surv | ey: Upstream               |               |
| US MH:            | M-904-034      | DS MH:        | M-904-033         | Total Length Surveyed (ft) | : <b>2.5</b>  |
| D&M Index:        | 4.00           | O&M Quick:    | 410               | O&M Rating:                | 4.00          |
| Structural Index: | 0.00           | Structural Qu | uick: 0000        |                            | 0.00          |
| Overall Index:    | 4.00           | Overall Quick | 44.04             |                            | 4.00          |