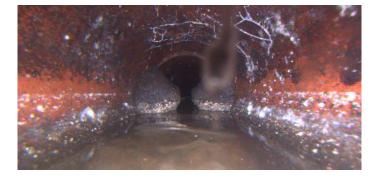

Code: MWL Description: Water Level

| Distance (ft):      | .0     |
|---------------------|--------|
| Structural Grade:   | 0      |
| O&M Grade:          | 0      |
| Clock Start/From:   |        |
| Clock To:           |        |
| 1st Value:          |        |
| 2nd Value:          |        |
| Value Percent:      | 20.000 |
| Continuous Index:   |        |
| Within 8" of Joint: | NO     |
| Remarks:            |        |