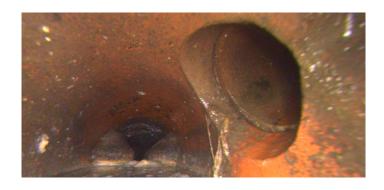

Remarks:

Code: DAE

Description: Deposits Attached Encrustation

Distance (ft): 292.5
Structural Grade: 0
O&M Grade: 5
Clock Start/From: 7
Clock To: 5
1st Value:

2nd Value:

Value Percent: 60.000

Continuous Index:

Within 8" of Joint: YES

Code: MSA

Description: Abandoned Survey

Distance (ft): 293.3
Structural Grade: 0
O&M Grade: 0

Clock Start/From:

Clock To: 1st Value: 2nd Value: Value Percent: Continuous Index:

Within 8" of Joint: NO Remarks: dae