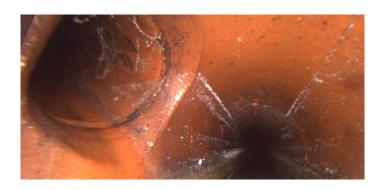

Remarks:

Code: DAE

Description: Deposits Attached Encrustation

Distance (ft): 292.5
Structural Grade: 0
O&M Grade: 5
Clock Start/From: 7
Clock To: 5
1st Value:

2nd Value:

Value Percent: 60.000

Continuous Index:

Within 8" of Joint: YES

Code: MSA

Description: Abandoned Survey

Distance (ft): 293.3
Structural Grade: 0
O&M Grade: 0

Clock Start/From:

Clock To: 1st Value: 2nd Value: Value Percent: Continuous Index:

Within 8" of Joint: NO Remarks: dae