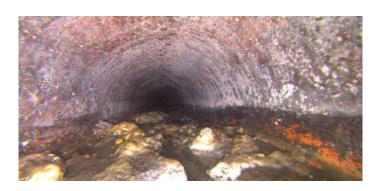

Code: OBZ

Description: Obstacle Other

Distance (ft): 15.8
Structural Grade: 0
O&M Grade: 5
Clock Start/From: 3
Clock To: 9
1st Value:

2nd Value:

Value Percent: 40.000
Continuous Index: F01
Within 8" of Joint: NO
Remarks: misc

Code: MWL

Description: Water Level

Distance (ft): 15.8
Structural Grade: 0

O&M Grade: **0** Clock Start/From:

Clock To: 1st Value: 2nd Value:

Value Percent: 5.000

Continuous Index:

Within 8" of Joint: NO