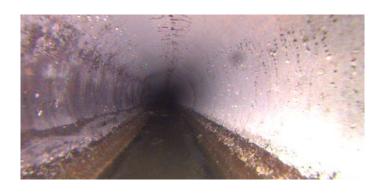

Code:

| Description:        | Manhole   |  |  |
|---------------------|-----------|--|--|
|                     |           |  |  |
| Distance (ft):      | .0        |  |  |
| Structural Grade:   | 0         |  |  |
| O&M Grade:          | 0         |  |  |
| Clock Start/From:   |           |  |  |
| Clock To:           |           |  |  |
| 1st Value:          |           |  |  |
| 2nd Value:          |           |  |  |
| Value Percent:      |           |  |  |
| Continuous Index:   |           |  |  |
| Within 8" of Joint: | NO        |  |  |
| Remarks:            | M-904-034 |  |  |
|                     |           |  |  |