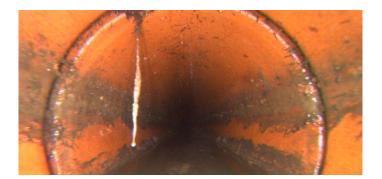

Code: RFJ

Description: Roots Fine Joint

4.000

Distance (ft): 275.2 Structural Grade: 0

O&M Grade: 1
Clock Start/From: 11

Clock To: 1st Value: 2nd Value: Value Percent: Continuous Index:

Within 8" of Joint: YES