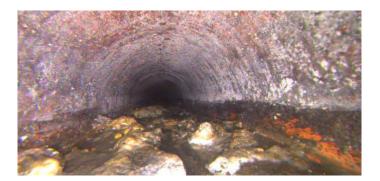

Code: TFA

Description: Tap Factory Active

Distance (ft): 108.1
Structural Grade: 0
O&M Grade: 0
Clock Start/From: 9

Clock To:

1st Value: **4.000** 

2nd Value: Value Percent: Continuous Index: Within 8" of Joint:

Remarks:

Code: DAGS

Description: Deposits Attached Grease

Distance (ft): 136.6
Structural Grade: 0
O&M Grade: 2
Clock Start/From: 8
Clock To: 4
1st Value:
2nd Value:

Value Percent: 5.000
Continuous Index: S02
Within 8" of Joint: NO