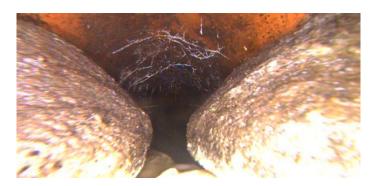

Code: RFJ

Description: Roots Fine Joint

4.000

Distance (ft): 275.2 Structural Grade: 0

O&M Grade: 1
Clock Start/From: 11

Clock To: 1st Value: 2nd Value: Value Percent: Continuous Index:

Within 8" of Joint: YES