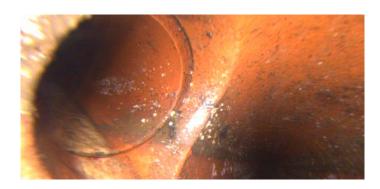

Remarks:

Code: DAGS

Description: Deposits Attached Grease

Distance (ft): 136.6
Structural Grade: 0
O&M Grade: 2
Clock Start/From: 8
Clock To: 4
1st Value:
2nd Value:

Value Percent: 5.000
Continuous Index: S02
Within 8" of Joint: NO

Code: DAGS

Description: Deposits Attached Grease

Distance (ft): 293.3
Structural Grade: 0
O&M Grade: 2
Clock Start/From: 8
Clock To: 4
1st Value:
2nd Value:

Value Percent: 5.000
Continuous Index: F02
Within 8" of Joint: NO