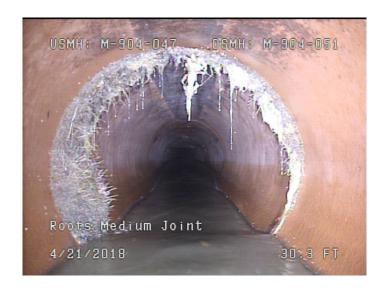

| Code:                                                                                                                                                                                     | RMJ                                       |
|-------------------------------------------------------------------------------------------------------------------------------------------------------------------------------------------|-------------------------------------------|
| Description:                                                                                                                                                                              | Roots Medium Joint                        |
| Distance (ft):<br>Structural Grade:<br>O&M Grade:<br>Clock Start/From:<br>Clock To:<br>1st Value:<br>2nd Value:<br>Value Percent:<br>Continuous Index:<br>Within 8" of Joint:<br>Remarks: | 30.3<br>0<br>3<br>7<br>5<br>15.000<br>YES |