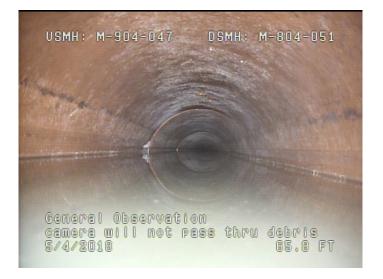

| Code:<br>Description:                                                                                                                                                                     | MGO<br>General Observation             |
|-------------------------------------------------------------------------------------------------------------------------------------------------------------------------------------------|----------------------------------------|
| Distance (ft):<br>Structural Grade:<br>O&M Grade:<br>Clock Start/From:<br>Clock To:<br>1st Value:<br>2nd Value:<br>Value Percent:<br>Continuous Index:<br>Within 8" of Joint:<br>Remarks: | .0<br>0<br>0<br>NO<br>infil in manhole |
|                                                                                                                                                                                           |                                        |