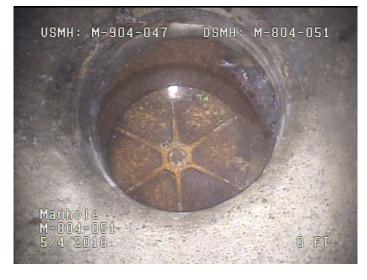

Thursday, May 4, 2023

| Code:               | MWL         |
|---------------------|-------------|
| Description:        | Water Level |
|                     |             |
| Distance (ft):      | .0          |
| Distance (ft):      | .0          |
| Structural Grade:   | 0           |
| O&M Grade:          | 0           |
| Clock Start/From:   |             |
| Clock To:           |             |
| 1st Value:          |             |
| 2nd Value:          |             |
| Value Percent:      | 15.000      |
| Continuous Index:   |             |
| Within 8" of Joint: | NO          |
| Remarks:            |             |
|                     |             |