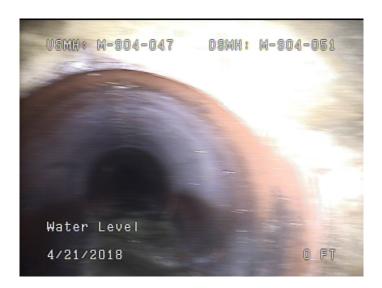

| Code:<br>Description:                                                                                                                                                                     | MGO<br>General Observation             |
|-------------------------------------------------------------------------------------------------------------------------------------------------------------------------------------------|----------------------------------------|
| Distance (ft):<br>Structural Grade:<br>O&M Grade:<br>Clock Start/From:<br>Clock To:<br>1st Value:<br>2nd Value:<br>Value Percent:<br>Continuous Index:<br>Within 8" of Joint:<br>Remarks: | .0<br>0<br>0<br>NO<br>infil in manhole |
|                                                                                                                                                                                           |                                        |