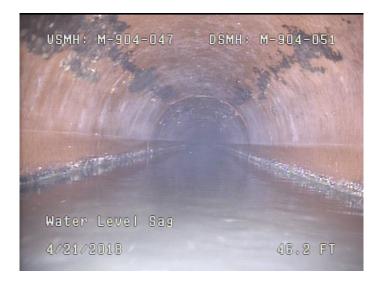

| Code:<br>Description: | MWLS<br>Water Level Sag |
|-----------------------|-------------------------|
| Distance (ft):        | 46.2                    |
| Structural Grade:     | 3                       |
| O&M Grade:            | 3                       |
| Clock Start/From:     |                         |
| Clock To:             |                         |
| 1st Value:            |                         |
| 2nd Value:            |                         |
| Value Percent:        | 35.000                  |
| Continuous Index:     |                         |
| Within 8" of Joint:   | NO                      |
| Remarks:              |                         |