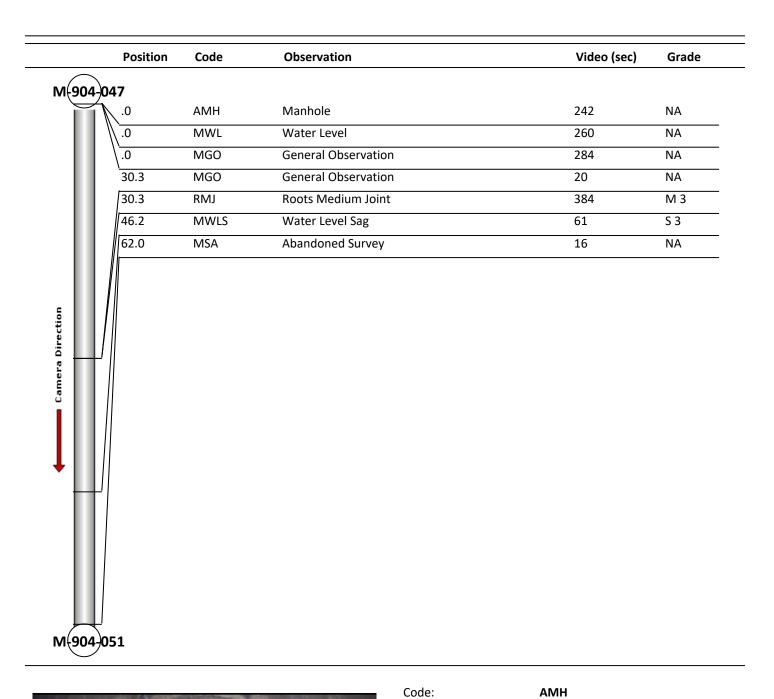

| Manhole   |
|-----------|
|           |
| .0        |
| 0         |
| 0         |
|           |
|           |
|           |
|           |
|           |
|           |
| NO        |
| M-904-047 |
|           |