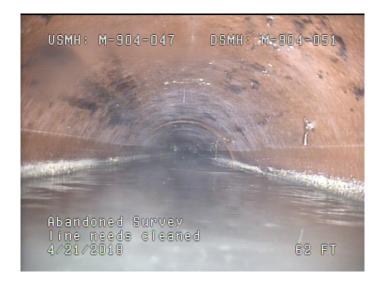

| Code:<br>Description: | MSA<br>Abandoned Survey |
|-----------------------|-------------------------|
| Distance (ft):        | 62.0                    |
| Structural Grade:     | 0                       |
| O&M Grade:            | 0                       |
| Clock Start/From:     |                         |
| Clock To:             |                         |
| 1st Value:            |                         |
| 2nd Value:            |                         |
| Value Percent:        |                         |
| Continuous Index:     |                         |
| Within 8" of Joint:   | NO                      |
| Remarks:              | line needs cleaned      |
|                       |                         |