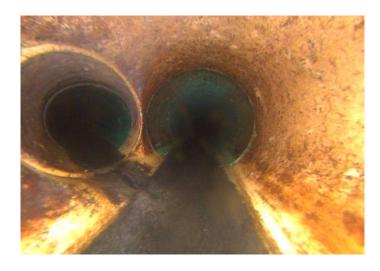

Code: **TF** 

Description: Tap Factory

Distance (ft): 36.6
Structural Grade: 0

O&M Grade: 0

Clock Start/From: 9

Clock To:

1st Value: **6.000** 

2nd Value: Value Percent: Continuous Index: Within 8" of Joint: