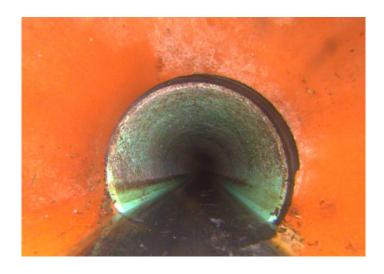

Code: MMC

Description: Material Change

1st Value: 2nd Value: Value Percent: Continuous Index: Within 8" of Joint:

Within 8" of Joint: NO Remarks: PVC

Code: **TF** 

Description: Tap Factory

Distance (ft): 36.6
Structural Grade: 0