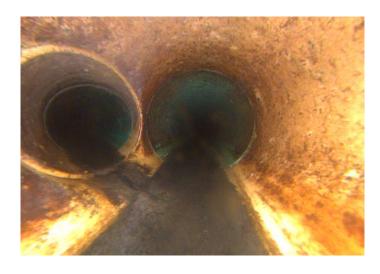

| Code:               | АМН       |
|---------------------|-----------|
| Description:        | Manhole   |
|                     |           |
| Distance (ft):      | .0        |
| Structural Grade:   | 0         |
| O&M Grade:          | 0         |
| Clock Start/From:   |           |
| Clock To:           |           |
| 1st Value:          |           |
| 2nd Value:          |           |
| Value Percent:      |           |
| Continuous Index:   |           |
| Within 8" of Joint: | NO        |
| Remarks:            | M-904-048 |
|                     |           |

Code: MWL
Description: Water Level
Distance (ft): .0

Structural Grade:

O&M Grade:

Clock Start/From:

Clock To:

Clock To:
1st Value:
2nd Value:
Value Percent: 15.000

Continuous Index:
Within 8" of Joint:
NO

Remarks: