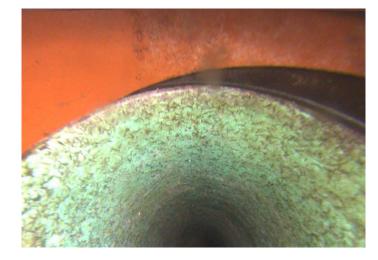

Code: MWL
Description: Water Level
Distance (ft): .0

Structural Grade:

O&M Grade:

Clock Start/From:

Clock To:

Clock To:
1st Value:
2nd Value:
Value Percent: 15.000

Continuous Index:
Within 8" of Joint:
NO

Remarks: