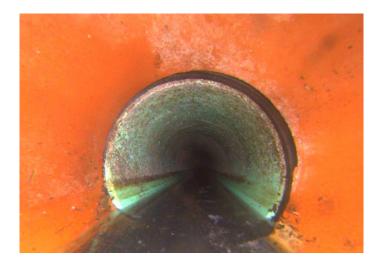

Code: MMC

Description: Material Change

1st Value: 2nd Value: Value Percent: Continuous Index: Within 8" of Joint:

Within 8" of Joint: NO Remarks: PVC

Code: **TF** 

Description: Tap Factory

Distance (ft): 36.6
Structural Grade: 0