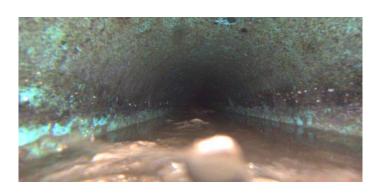

Comment:

Location Details: Direction of Survey: **Downstream** 

US MH: M-904-065 DS MH: M-904-064 Total Length Surveyed (ft): 274.0

0000 0.00 0.00 O&M Index: O&M Quick: O&M Rating: 0.00 0000 0.00 Structural Quick: Structural Rating: Structural Index: 0.00 0000 0.00 Overall Rating: Overall Index: Overall Quick:

|               | Position | Code | Observation        | Video (sec) | Grade |
|---------------|----------|------|--------------------|-------------|-------|
| 904-0         | 65       |      |                    |             |       |
| $\overline{}$ | 0        | AMH  | Manhole            | 10          | NA    |
| \ \ \         | \0       | MWL  | Water Level        | 21          | NA    |
|               | 22.4     | TFA  | Tap Factory Active | 79          | NA    |
| ш             | 96.1     | TFA  | Tap Factory Active | 239         | NA    |
| ш             | 157.4    | TFA  | Tap Factory Active | 376         | NA    |
| ш             | 223.3    | TF   | Tap Factory        | 523         | NA    |
|               | 268.6    | TFA  | Tap Factory Active | 628         | NA    |
|               | 274.0    | AMH  | Manhole            | 651         | NA    |
|               |          |      |                    |             |       |
|               |          |      |                    |             |       |