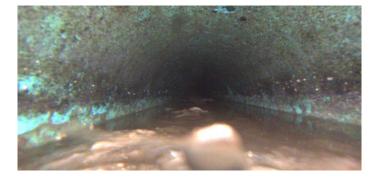

Comment:

Location Details: Direction of Survey: **Downstream** 

US MH: M-904-065 DS MH: M-904-064 Total Length Surveyed (ft): 274.0

0000 0.00 0.00 O&M Index: O&M Quick: O&M Rating: 0.00 0000 0.00 Structural Quick: Structural Rating: Structural Index: 0.00 0000 0.00 Overall Rating: Overall Index: Overall Quick:

|               | Position | Code | Observation        | Video (sec) | Grade |
|---------------|----------|------|--------------------|-------------|-------|
| 904-0         | 65       |      |                    |             |       |
| $\overline{}$ | 0        | AMH  | Manhole            | 10          | NA    |
| \ \ \         | \0       | MWL  | Water Level        | 21          | NA    |
|               | 22.4     | TFA  | Tap Factory Active | 79          | NA    |
| ш             | 96.1     | TFA  | Tap Factory Active | 239         | NA    |
| ш             | 157.4    | TFA  | Tap Factory Active | 376         | NA    |
| ш             | 223.3    | TF   | Tap Factory        | 523         | NA    |
|               | 268.6    | TFA  | Tap Factory Active | 628         | NA    |
|               | 274.0    | AMH  | Manhole            | 651         | NA    |
|               |          |      |                    |             |       |
|               |          |      |                    |             |       |