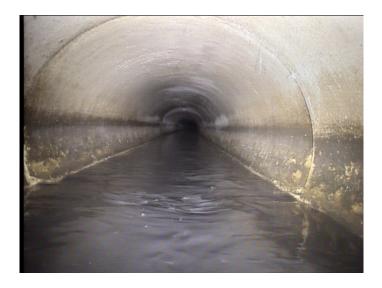

| Code:<br>Description:                                                                                                                                                                     | DSF<br>Deposits Settled Fine             |
|-------------------------------------------------------------------------------------------------------------------------------------------------------------------------------------------|------------------------------------------|
| Distance (ft):<br>Structural Grade:<br>O&M Grade:<br>Clock Start/From:<br>Clock To:<br>1st Value:<br>2nd Value:<br>Value Percent:<br>Continuous Index:<br>Within 8" of Joint:<br>Remarks: | 30.7<br>0<br>2<br>4<br>8<br>10.000<br>NO |
|                                                                                                                                                                                           |                                          |