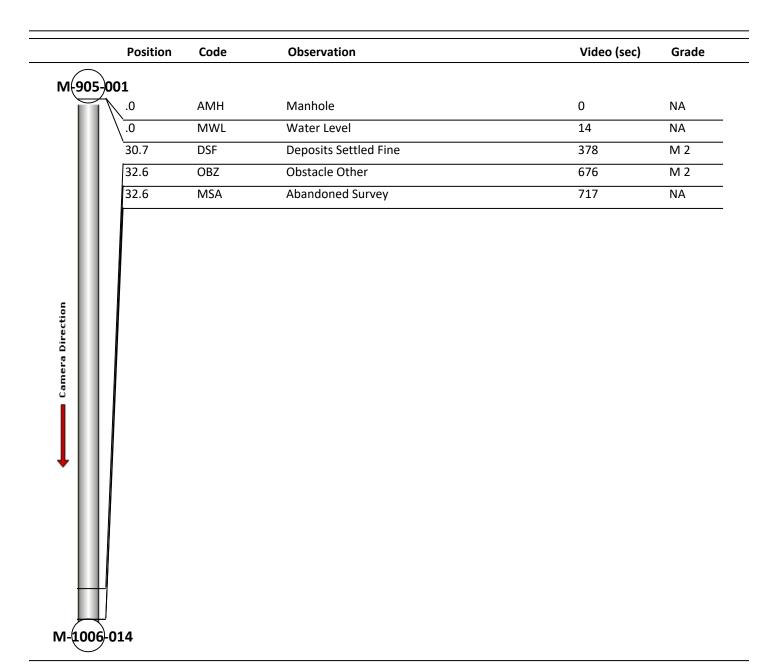

| Date:              | 04/30/2018          | Weather:          |                     | Coding:                   | PACP 6.0       |
|--------------------|---------------------|-------------------|---------------------|---------------------------|----------------|
| Pipe Length (f     |                     | Owner:            | City of Hobart      | Pre Clean:                | Not Known      |
| P.O.#:             | 267                 | Surveyor:         | B. Helbling         | PSR:                      | P-1006-014-001 |
| Customer:          | City of Hobart      | Clean Date:       |                     | Shape:                    | C              |
| Street:            | East State Road 130 |                   | Flow Control:       | Not Controlled            | I              |
| City:              | Hobart, IN          |                   | Year Renewed:       |                           |                |
| Location:          | Yard                |                   | Tape/Media #:       | DEP267                    |                |
| Purpose:           | Routine Assessment  | :                 | Dia/Height:         | 18"                       |                |
| Use:               | Sanitary            |                   | Material:           | PVC                       |                |
| Drain Area:        |                     |                   | Lining:             |                           |                |
| Category:          | NA                  |                   |                     |                           |                |
| Comment:           | 5-21-2018           |                   |                     |                           |                |
| Location Deta      | ils:                |                   | Direction of Survey | /: Downstream             |                |
| US MH:             | M-905-001           | DS MH:            | M-1006-014          | Total Length Surveyed (ft | ): <b>32.6</b> |
| D&M Index:         | 2.00                | O&M Quick:        | 2200                | O&M Rating:               | 4.00           |
| Structural Index   | c <b>0.00</b>       | <br>Structural Qu | uick: 0000          | Structural Rating:        | 0.00           |
| verall Index: 2.00 |                     | Overall Quick     |                     | Overall Rating:           | 4.00           |