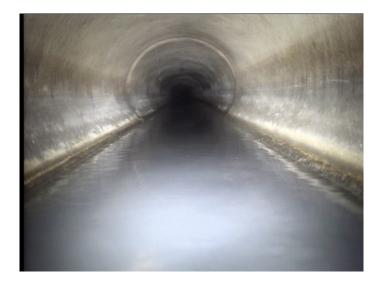

Thursday, May 4, 2023

| Code:               | MWL         |
|---------------------|-------------|
| Description:        | Water Level |
|                     |             |
|                     | •           |
| Distance (ft):      | .0          |
| Structural Grade:   | 0           |
| O&M Grade:          | 0           |
| Clock Start/From:   |             |
| Clock To:           |             |
| 1st Value:          |             |
| 2nd Value:          |             |
| Value Percent:      | 10.000      |
| Continuous Index:   |             |
| Within 8" of Joint: | NO          |
| Remarks:            |             |
|                     |             |