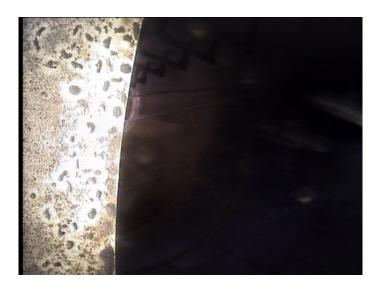

| Code:<br>Description: | AMH<br>Manhole |
|-----------------------|----------------|
| Distance (ft):        | .0             |
| Structural Grade:     | 0              |
| O&M Grade:            | 0              |
| Clock Start/From:     |                |
| Clock To:             |                |
| 1st Value:            |                |
| 2nd Value:            |                |
| Value Percent:        |                |
| Continuous Index:     |                |
| Within 8" of Joint:   | NO             |
| Remarks:              | M-1006-014     |
|                       |                |