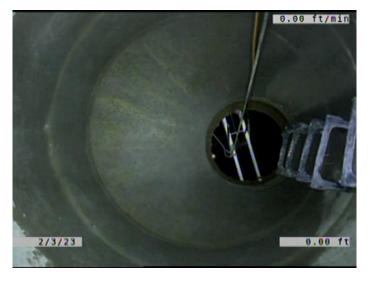

| Code:<br>Description: | AMH<br>Manhole |
|-----------------------|----------------|
| Distance (ft):        | .0             |
| Structural Grade:     | 0              |
| O&M Grade:            | 0              |
| Clock Start/From:     |                |
| Clock To:             |                |
| 1st Value:            |                |
| 2nd Value:            |                |
| Value Percent:        |                |
| Continuous Index:     |                |
| Within 8" of Joint:   | NO             |
| Remarks:              | M-1006-014     |