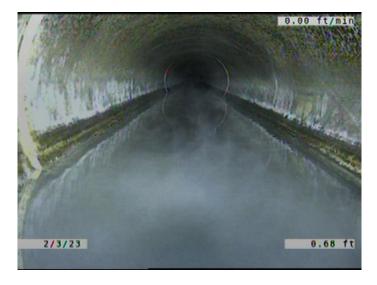

Within 8" of Joint:

NO

Remarks:

Code: LD

Description: **Line Down** 

Distance (ft): .7 Structural Grade: 0 O&M Grade: 1

Clock Start/From:

Clock To: 1st Value: 2nd Value:

Value Percent: 10.000

Continuous Index:

Within 8" of Joint: NO

Remarks:

3 Tuesday, April 25, 2023

Code: AMH
Description: Manhole

Distance (ft): 108.1
Structural Grade: 0
O&M Grade: 0
Clock Start/From:

Clock To: 1st Value: 2nd Value: Value Percent: