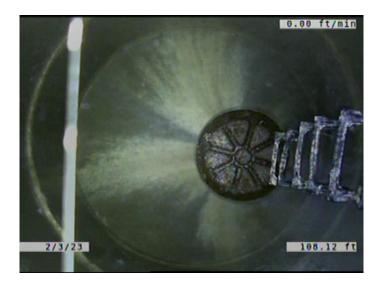

Value Percent: 10.000

Continuous Index:

Within 8" of Joint: NO

Remarks:

3 Tuesday, April 25, 2023

Code: AMH
Description: Manhole

Distance (ft): 108.1
Structural Grade: 0
O&M Grade: 0
Clock Start/From:

Clock To: 1st Value: 2nd Value: Value Percent:

Continuous Index: Within 8" of Joint:

Remarks: M-905-001

NO

Tuesday, April 25, 2023 4