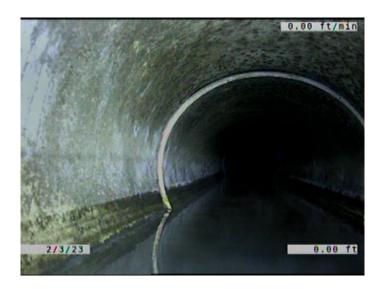

Tuesday, April 25, 2023 2

Code: MWL

Description: **Miscellaneous Water Level** 

Distance (ft): .0 Structural Grade: 0 O&M Grade: 0

Clock Start/From:

Clock To: 1st Value: 2nd Value:

Value Percent: 20.000

Continuous Index: