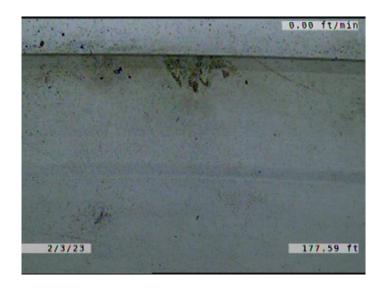

| Description:                                                                                                                                                            |                                                                                         |
|-------------------------------------------------------------------------------------------------------------------------------------------------------------------------|-----------------------------------------------------------------------------------------|
| Structural Grade:<br>O&M Grade:<br>Clock Start/From:<br>Clock To:<br>1st Value:<br>2nd Value:<br>Value Percent:<br>Continuous Index:<br>Within 8" of Joint:<br>Remarks: | 177.6<br>0<br>0<br>NO<br>JOINT/ PIPES NOT PUSHED ALL THE<br>WAY TOGETHER WHEN INSTALLED |

Code: MGO Description: **Miscellaneous General Observation** Distance (ft): 190.1 Structural Grade: 0 0 O&M Grade: Clock Start/From: Clock To: 1st Value: 2nd Value: Value Percent: Continuous Index: Within 8" of Joint: NO Remarks: JOINT/ PIPES NOT PUSHED ALL THE WAY TOGETHER WHEN INSTALLED