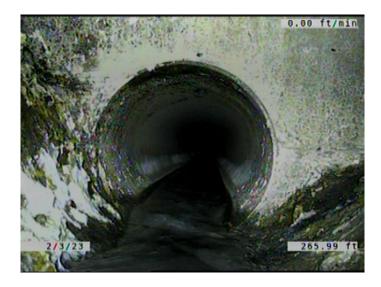

| Code:<br>Description:                                                                                           | DSF<br>Deposits Settled Fine |
|-----------------------------------------------------------------------------------------------------------------|------------------------------|
| Distance (ft):<br>Structural Grade:<br>O&M Grade:<br>Clock Start/From:<br>Clock To:<br>1st Value:<br>2nd Value: | 266.0<br>0<br>2<br>5<br>7    |
| Value Percent:<br>Continuous Index:<br>Within 8" of Joint:<br>Remarks:                                          | 10.000<br>F01<br>YES         |

| Code:<br>Description:                                                                                                                                                                     | AMH<br>Manhole                     |
|-------------------------------------------------------------------------------------------------------------------------------------------------------------------------------------------|------------------------------------|
| Distance (ft):<br>Structural Grade:<br>O&M Grade:<br>Clock Start/From:<br>Clock To:<br>1st Value:<br>2nd Value:<br>Value Percent:<br>Continuous Index:<br>Within 8" of Joint:<br>Remarks: | 268.8<br>0<br>0<br>NO<br>M-905-001 |
|                                                                                                                                                                                           |                                    |