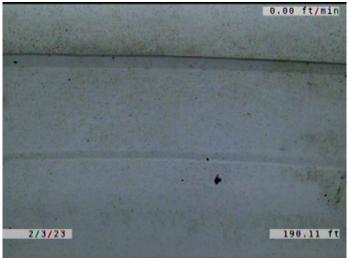

Code: MGO Description: **Miscellaneous General Observation** Distance (ft): 190.1 Structural Grade: 0 0 O&M Grade: Clock Start/From: Clock To: 1st Value: 2nd Value: Value Percent: Continuous Index: Within 8" of Joint: NO Remarks: JOINT/ PIPES NOT PUSHED ALL THE WAY TOGETHER WHEN INSTALLED