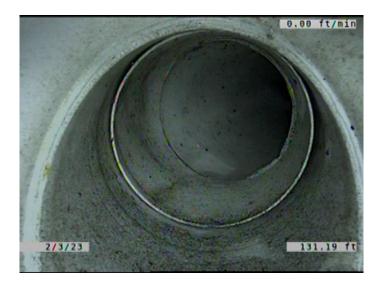

| Code:                                                   | TF          |
|---------------------------------------------------------|-------------|
| Description:                                            | Tap Factory |
| Distance (ft):                                          | 131.2       |
| Structural Grade:                                       | 0           |
| O&M Grade:                                              | 0           |
| Clock Start/From:                                       | 12          |
| Clock To:<br>1st Value:<br>2nd Value:<br>Value Percent: | 6.000       |
| Continuous Index:<br>Within 8" of Joint:<br>Remarks:    | YES         |