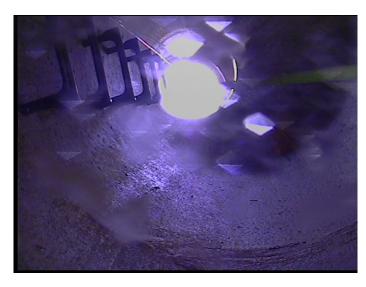

Thursday, May 4, 2023

| Code:               | MWL         |
|---------------------|-------------|
| Description:        | Water Level |
|                     |             |
| Distance (ft):      | .0          |
| Distance (It).      | .0          |
| Structural Grade:   | 0           |
| O&M Grade:          | 0           |
| Clock Start/From:   |             |
| Clock To:           |             |
| 1st Value:          |             |
| 2nd Value:          |             |
| Value Percent:      | 10.000      |
| Continuous Index:   |             |
| Within 8" of Joint: | NO          |
| Remarks:            |             |
|                     |             |