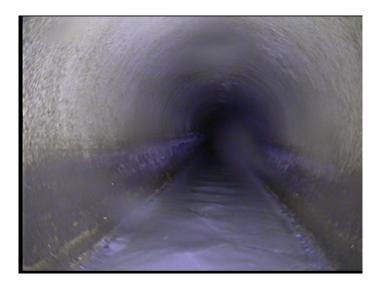

| Code:<br>Description:                                                                                                                                                                     | DSF<br>Deposits Settled Fine               |
|-------------------------------------------------------------------------------------------------------------------------------------------------------------------------------------------|--------------------------------------------|
| Distance (ft):<br>Structural Grade:<br>O&M Grade:<br>Clock Start/From:<br>Clock To:<br>1st Value:<br>2nd Value:<br>Value Percent:<br>Continuous Index:<br>Within 8" of Joint:<br>Remarks: | 126.0<br>0<br>3<br>5<br>8<br>15.000<br>YES |
|                                                                                                                                                                                           |                                            |