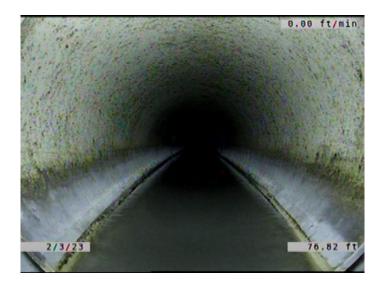

Distance (ft): 76.8 Structural Grade: 3 0 O&M Grade:

Clock Start/From:

Clock To: 1st Value: 2nd Value:

Value Percent: 35.000 Continuous Index: **S01** Within 8" of Joint: NO

Remarks:

Code: **MWLS** 

Description: **Miscellaneous Water Level Sag** 