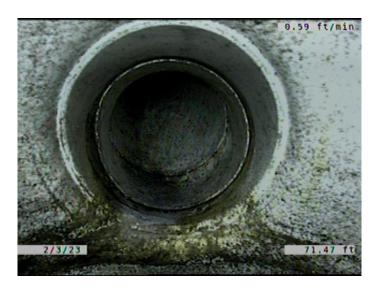

Remarks:

10.000

NO

Code: **TF** 

Description: Tap Factory

Distance (ft): 71.4
Structural Grade: 0

O&M Grade: 0

Clock Start/From: 12