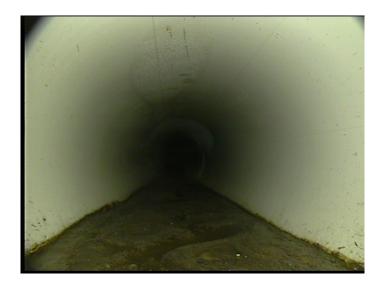

 $\mathsf{AMH}$ 

Thursday, May 4, 2023 2

Code: MWL
Description: Water Level

Distance (ft): .0
Structural Grade: 0
O&M Grade: 0

Clock Start/From:

Clock To: 1st Value: 2nd Value:

Value Percent: 5.000

Continuous Index:

Within 8" of Joint: NO

Remarks:

Code: **DSF** 

Description: Deposits Settled Fine

Distance (ft): 4.1
Structural Grade: 0
O&M Grade: 3
Clock Start/From: 4
Clock To: 8
1st Value:

2nd Value:

Value Percent: 15.000