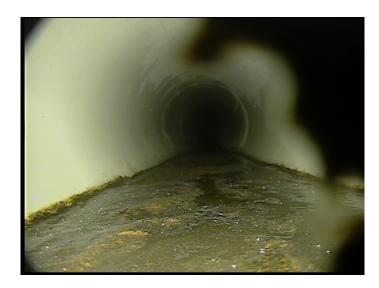

Within 8" of Joint: NO

Remarks:

Code: **DSF** 

Description: Deposits Settled Fine

Distance (ft): 4.1
Structural Grade: 0
O&M Grade: 3
Clock Start/From: 4
Clock To: 8
1st Value:

2nd Value:

Value Percent: 15.000

Continuous Index:

Within 8" of Joint: NO

Remarks:

rks.

Thursday, May 4, 2023 3

Code: MSA

Description: Abandoned Survey

Distance (ft): 4.1
Structural Grade: 0

O&M Grade: 0

Clock Start/From:

Clock To:
1st Value:
2nd Value:
Value Percent:
Continuous Index:

Within 8" of Joint: NO

Remarks: Can not pass through sediment

Thursday, May 4, 2023 4