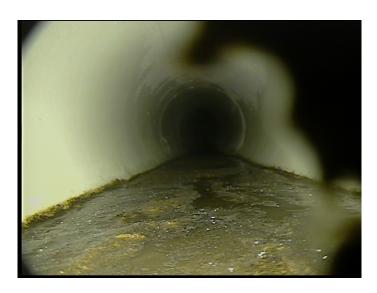

Within 8" of Joint: NO

Remarks:

Code: **DSF** 

Description: Deposits Settled Fine

Distance (ft): 4.1
Structural Grade: 0
O&M Grade: 3
Clock Start/From: 4
Clock To: 8
1st Value:

2nd Value:

Value Percent: 15.000

Continuous Index:

Within 8" of Joint: NO

Remarks:

rks.

Thursday, May 4, 2023 3

Code: MSA

Description: Abandoned Survey

Distance (ft): 4.1
Structural Grade: 0

O&M Grade: 0

Clock Start/From:

Clock To:
1st Value:
2nd Value:
Value Percent:
Continuous Index:

Within 8" of Joint: NO

Remarks: Can not pass through sediment

Thursday, May 4, 2023 4