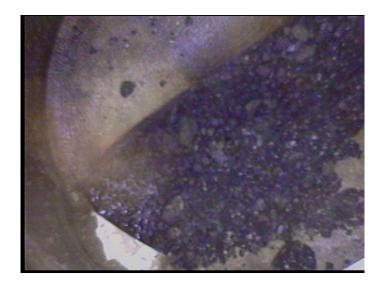

| Code:                                                                                                                                                  | MSA                     |
|--------------------------------------------------------------------------------------------------------------------------------------------------------|-------------------------|
| Description:                                                                                                                                           | Abandoned Survey        |
| Distance (ft):<br>Structural Grade:<br>O&M Grade:<br>Clock Start/From:<br>Clock To:<br>1st Value:<br>2nd Value:<br>Value Percent:<br>Continuous Index: | .0<br>0<br>0            |
| Within 8" of Joint:                                                                                                                                    | NO                      |
| Remarks:                                                                                                                                               | Debris in pipe entrance |