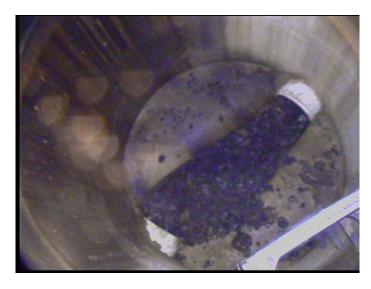

| Code:<br>Description:                                                                                                             | DSGV<br>Deposits Settled Gravel  |
|-----------------------------------------------------------------------------------------------------------------------------------|----------------------------------|
| Distance (ft):<br>Structural Grade:<br>O&M Grade:<br>Clock Start/From:<br>Clock To:<br>1st Value:<br>2nd Value:<br>Value Percent: | .0<br>0<br>3<br>4<br>8<br>20.000 |
| Continuous Index:<br>Within 8" of Joint:<br>Remarks:                                                                              | NO                               |