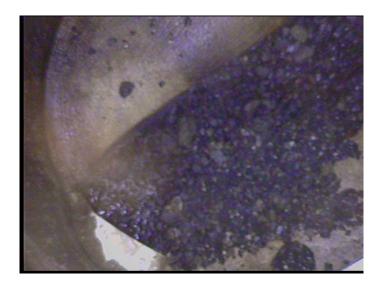

| Code:<br>Description:                                                                                                             | DSGV<br>Deposits Settled Gravel  |
|-----------------------------------------------------------------------------------------------------------------------------------|----------------------------------|
| Distance (ft):<br>Structural Grade:<br>O&M Grade:<br>Clock Start/From:<br>Clock To:<br>1st Value:<br>2nd Value:<br>Value Percent: | .0<br>0<br>3<br>4<br>8<br>20.000 |
| Continuous Index:<br>Within 8" of Joint:<br>Remarks:                                                                              | NO                               |