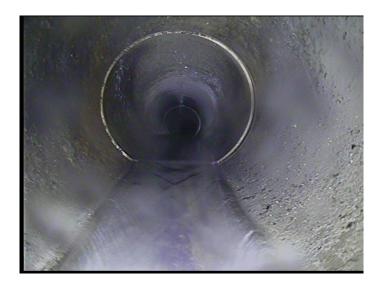

NO

Code: TF
Description: Tap Factory

Distance (ft): 70.9
Structural Grade: 0

O&M Grade: 0

Clock Start/From: 12

Clock To:

1st Value: **4.000** 

2nd Value: Value Percent: Continuous Index:

Within 8" of Joint: NO

Remarks:

Code: **TF** 

Description: Tap Factory

Distance (ft): 242.9
Structural Grade: 0
O&M Grade: 0
Clock Start/From: 12

Clock To:

1st Value: **4.000** 

2nd Value: Value Percent: Continuous Index: