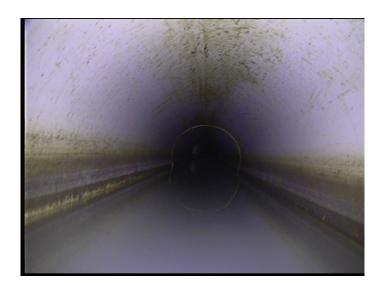

Within 8" of Joint:

Remarks:

NO

Code: **DSF** 

Description: Deposits Settled Fine

Distance (ft): 281.2
Structural Grade: 0
O&M Grade: 3
Clock Start/From: 5
Clock To: 7
1st Value:

2nd Value:

Value Percent: 15.000
Continuous Index: S01
Within 8" of Joint: YES

Remarks:

Code: **DSF** 

Description: Deposits Settled Fine

Distance (ft): 328.4
Structural Grade: 0
O&M Grade: 3
Clock Start/From: 5
Clock To: 7

1st Value: 2nd Value:

Value Percent: 15.000
Continuous Index: F01
Within 8" of Joint: NO