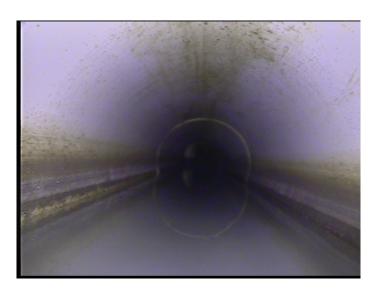

Within 8" of Joint:

Remarks:

NO

Code: **DSF** 

Description: Deposits Settled Fine

Distance (ft): 281.2
Structural Grade: 0
O&M Grade: 3
Clock Start/From: 5
Clock To: 7
1st Value:

2nd Value:

Value Percent: 15.000
Continuous Index: S01
Within 8" of Joint: YES

Remarks:

Code: **DSF** 

Description: Deposits Settled Fine

Distance (ft): 328.4
Structural Grade: 0
O&M Grade: 3
Clock Start/From: 5
Clock To: 7

1st Value: 2nd Value:

Value Percent: 15.000
Continuous Index: F01
Within 8" of Joint: NO