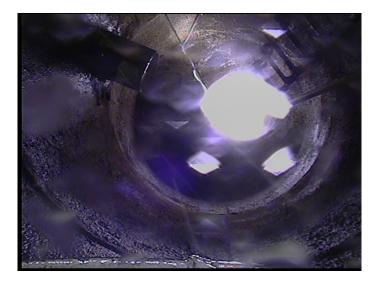

| Code:<br>Description: | AMH<br>Manhole |
|-----------------------|----------------|
| Distance (ft)         | 0              |
| Distance (ft):        | .0             |
| Structural Grade:     | 0              |
| O&M Grade:            | 0              |
| Clock Start/From:     |                |
| Clock To:             |                |
| 1st Value:            |                |
| 2nd Value:            |                |
| Value Percent:        |                |
| Continuous Index:     |                |
| Within 8" of Joint:   | NO             |
| Remarks:              | M-905-011      |
|                       |                |