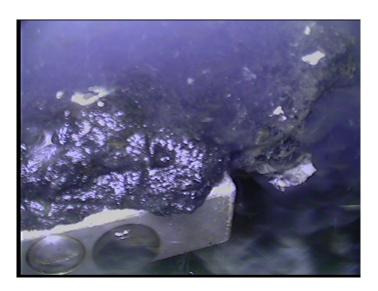

| Code:<br>Description: | AMH<br>Manhole |
|-----------------------|----------------|
| Distance (ft)         | 0              |
| Distance (ft):        | .0             |
| Structural Grade:     | 0              |
| O&M Grade:            | 0              |
| Clock Start/From:     |                |
| Clock To:             |                |
| 1st Value:            |                |
| 2nd Value:            |                |
| Value Percent:        |                |
| Continuous Index:     |                |
| Within 8" of Joint:   | NO             |
| Remarks:              | M-905-011      |
|                       |                |