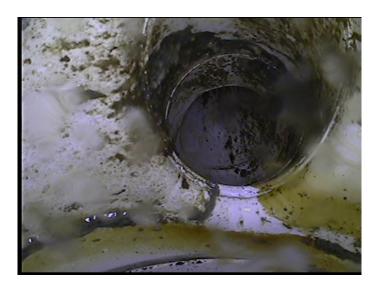

Within 8" of Joint:

Remarks:

NO

Code: **DSF** 

Description: Deposits Settled Fine

Distance (ft): 281.2
Structural Grade: 0
O&M Grade: 3
Clock Start/From: 5
Clock To: 7
1st Value:

2nd Value:

Value Percent: 15.000
Continuous Index: S01
Within 8" of Joint: YES

Remarks:

Code: **DSF** 

Description: Deposits Settled Fine

Distance (ft): 328.4
Structural Grade: 0
O&M Grade: 3
Clock Start/From: 5
Clock To: 7

1st Value: 2nd Value:

Value Percent: 15.000
Continuous Index: F01
Within 8" of Joint: NO