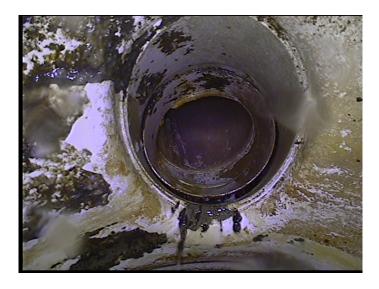

Remarks:

Code: MSA

Description: Abandoned Survey

Distance (ft): 328.5
Structural Grade: 0
O&M Grade: 0

Clock Start/From:

Clock To: 1st Value: 2nd Value: Value Percent: Continuous Index:

Within 8" of Joint: NO

Remarks: sediment/no traction