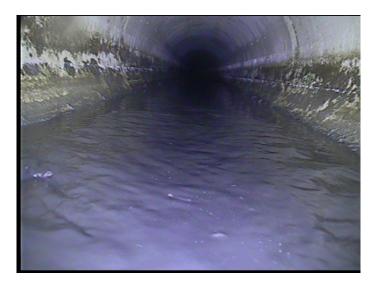

2nd Value: Value Percent: Continuous Index:

Within 8" of Joint:

Remarks:

NO

3 Thursday, May 4, 2023

Code: **DSF** 

Description: Deposits Settled Fine

Distance (ft): 216.8
Structural Grade: 0
O&M Grade: 3
Clock Start/From: 4
Clock To: 8

1st Value: 2nd Value:

Value Percent: 15.000

Continuous Index:

Within 8" of Joint:

Remarks:

NO

Code: MSA

Description: Abandoned Survey

Distance (ft): 216.8
Structural Grade: 0

O&M Grade: 0

Clock Start/From:

Clock To:
1st Value:
2nd Value:
Value Percent:
Continuous Index:

Within 8" of Joint: NO

Remarks: sediment

Thursday, May 4, 2023 4