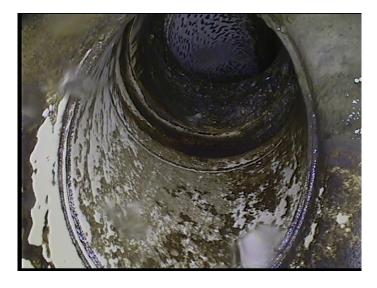

Continuous Index:

Within 8" of Joint: NO

Remarks:

Code: TF

Description: **Tap Factory** 

Distance (ft): 199.7 Structural Grade: 0 O&M Grade: 0 Clock Start/From: 2

Clock To:

1st Value: 4.000

2nd Value: Value Percent: Continuous Index:

Within 8" of Joint:

Remarks:

NO

3 Thursday, May 4, 2023

Code: **DSF** 

Description: Deposits Settled Fine

Distance (ft): 216.8
Structural Grade: 0
O&M Grade: 3
Clock Start/From: 4
Clock To: 8