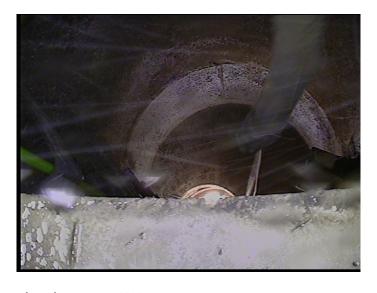

Code:

| Description:        | Manhole   |  |  |
|---------------------|-----------|--|--|
|                     |           |  |  |
| Distance (ft):      | .0        |  |  |
| Structural Grade:   | 0         |  |  |
| O&M Grade:          | 0         |  |  |
| Clock Start/From:   |           |  |  |
| Clock To:           |           |  |  |
| 1st Value:          |           |  |  |
| 2nd Value:          |           |  |  |
| Value Percent:      |           |  |  |
| Continuous Index:   |           |  |  |
| Within 8" of Joint: | NO        |  |  |
| Remarks:            | M-905-011 |  |  |
|                     |           |  |  |