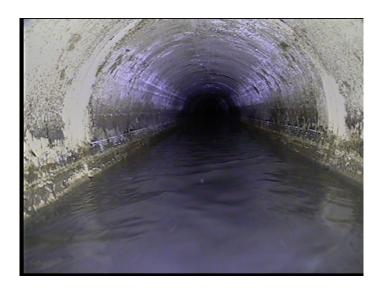

Continuous Index:

Within 8" of Joint:

Remarks:

NO

Code: **DSF** 

Description: **Deposits Settled Fine** 

Distance (ft): 3.9 Structural Grade: 0 O&M Grade: 3 Clock Start/From: 5 Clock To: 7

1st Value: 2nd Value: