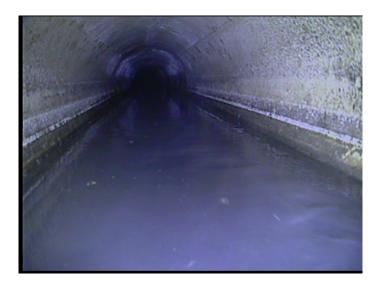

Thursday, May 4, 2023 2

Code: MWL

Description: **Water Level** 

Distance (ft): .0 Structural Grade: 0

O&M Grade: 0

Clock Start/From:

Clock To: 1st Value: 2nd Value:

Value Percent: 15.000