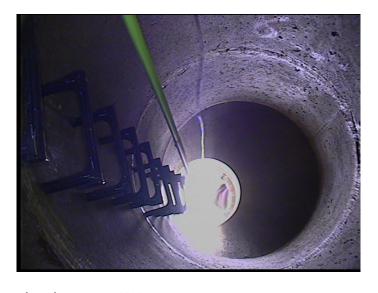

| Code:<br>Description: | AMH<br>Manhole |  |  |
|-----------------------|----------------|--|--|
|                       |                |  |  |
| Distance (ft):        | .0             |  |  |
| Structural Grade:     | 0              |  |  |
| O&M Grade:            | 0              |  |  |
| Clock Start/From:     |                |  |  |
| Clock To:             |                |  |  |
| 1st Value:            |                |  |  |
| 2nd Value:            |                |  |  |
| Value Percent:        |                |  |  |
| Continuous Index:     |                |  |  |
| Within 8" of Joint:   | NO             |  |  |
| Remarks:              | M-905-012      |  |  |