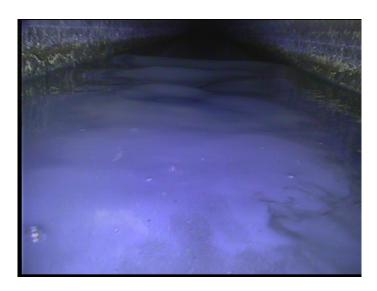

Remarks:

Code: **DSF** 

Description: Deposits Settled Fine

Distance (ft): 59.8
Structural Grade: 0

O&M Grade: 3

Clock Start/From: 4

Clock To: 8

1st Value:

2nd Value:

Value Percent: 15.000

Continuous Index:

Within 8" of Joint: YES

Remarks:

Code: MSA

Description: Abandoned Survey

Distance (ft): 61.5
Structural Grade: 0