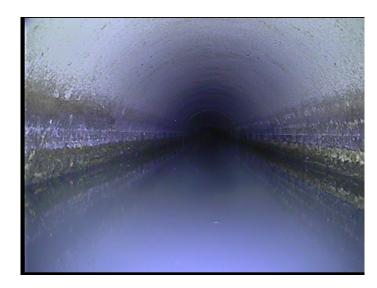

O&M Grade: 0

Clock Start/From:

Clock To: 1st Value: 2nd Value: Value Percent: Continuous Index:

Within 8" of Joint: NO

Remarks: deep sediment