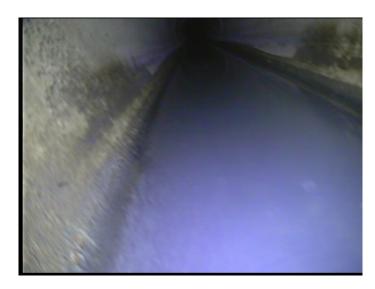

AMH

Code: MWL
Description: Water Level

Distance (ft): .0
Structural Grade: 0
O&M Grade: 0

Clock Start/From:

Clock To: 1st Value: 2nd Value:

Value Percent: 10.000

Continuous Index:

Within 8" of Joint: NO