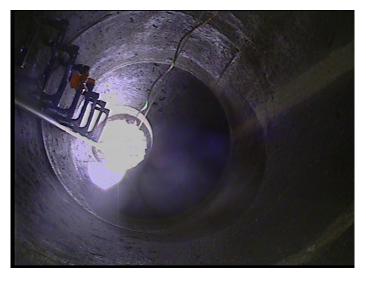

Code:

| Description:        | Manhole   |  |  |
|---------------------|-----------|--|--|
|                     |           |  |  |
| Distance (ft):      | .0        |  |  |
| Structural Grade:   | 0         |  |  |
| O&M Grade:          | 0         |  |  |
| Clock Start/From:   |           |  |  |
| Clock To:           |           |  |  |
| 1st Value:          |           |  |  |
| 2nd Value:          |           |  |  |
| Value Percent:      |           |  |  |
| Continuous Index:   |           |  |  |
| Within 8" of Joint: | NO        |  |  |
| Remarks:            | M-905-016 |  |  |
|                     |           |  |  |