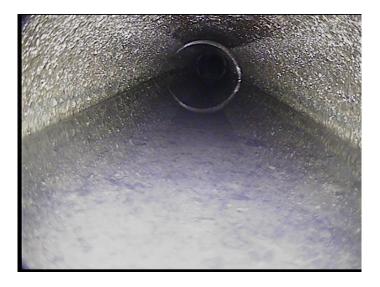

| Code:<br>Description:                                                                                                                                                                     | DSF<br>Deposits Settled Fine           |
|-------------------------------------------------------------------------------------------------------------------------------------------------------------------------------------------|----------------------------------------|
| Distance (ft):<br>Structural Grade:<br>O&M Grade:<br>Clock Start/From:<br>Clock To:<br>1st Value:<br>2nd Value:<br>Value Percent:<br>Continuous Index:<br>Within 8" of Joint:<br>Remarks: | .0<br>0<br>3<br>4<br>8<br>20.000<br>NO |
|                                                                                                                                                                                           |                                        |

| Code:<br>Description: | MSA<br>Abandoned Survey |
|-----------------------|-------------------------|
| Distance (ft):        | 1.5                     |
| Structural Grade:     | 0                       |
| O&M Grade:            | 0                       |
| Clock Start/From:     |                         |
| Clock To:             |                         |
| 1st Value:            |                         |
| 2nd Value:            |                         |
| Value Percent:        |                         |
| Continuous Index:     |                         |
| Within 8" of Joint:   | NO                      |
| Remarks:              | sediment                |
|                       |                         |