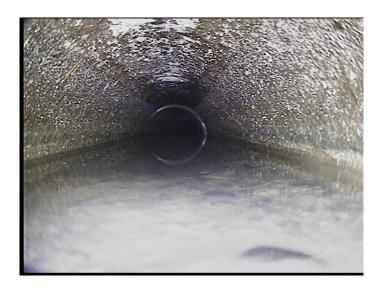

Thursday, May 4, 2023

| Code:               | MWL         |
|---------------------|-------------|
| Description:        | Water Level |
|                     |             |
| Distance (ft):      | .0          |
| Distance (ft):      | .0          |
| Structural Grade:   | 0           |
| O&M Grade:          | 0           |
| Clock Start/From:   |             |
| Clock To:           |             |
| 1st Value:          |             |
| 2nd Value:          |             |
| Value Percent:      | 10.000      |
| Continuous Index:   |             |
| Within 8" of Joint: | NO          |
| Remarks:            |             |
|                     |             |

| Code:<br>Description:                                                                                                                                                                     | DSF<br>Deposits Settled Fine           |
|-------------------------------------------------------------------------------------------------------------------------------------------------------------------------------------------|----------------------------------------|
| Distance (ft):<br>Structural Grade:<br>O&M Grade:<br>Clock Start/From:<br>Clock To:<br>1st Value:<br>2nd Value:<br>Value Percent:<br>Continuous Index:<br>Within 8" of Joint:<br>Remarks: | .0<br>0<br>3<br>4<br>8<br>20.000<br>NO |
|                                                                                                                                                                                           |                                        |