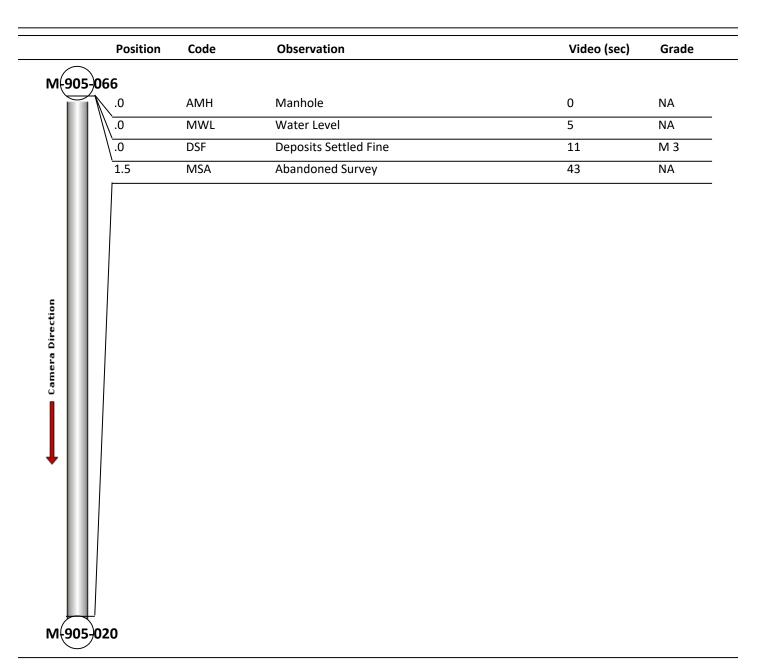

| Code:<br>Description: | AMH<br>Manhole |
|-----------------------|----------------|
| Distance (ft):        | .0             |
| Structural Grade:     | 0              |
| O&M Grade:            | 0              |
| Clock Start/From:     |                |
| Clock To:             |                |
| 1st Value:            |                |
| 2nd Value:            |                |
| Value Percent:        |                |
| Continuous Index:     |                |
| Within 8" of Joint:   | NO             |
| Remarks:              | M-905-066      |