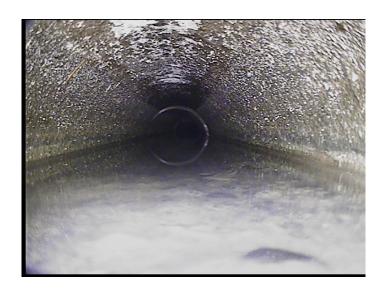

| Code:<br>Description: | MSA<br>Abandoned Survey |
|-----------------------|-------------------------|
| Distance (ft):        | 1.5                     |
| Structural Grade:     | 0                       |
| O&M Grade:            | 0                       |
| Clock Start/From:     |                         |
| Clock To:             |                         |
| 1st Value:            |                         |
| 2nd Value:            |                         |
| Value Percent:        |                         |
| Continuous Index:     |                         |
| Within 8" of Joint:   | NO                      |
| Remarks:              | sediment                |
|                       |                         |