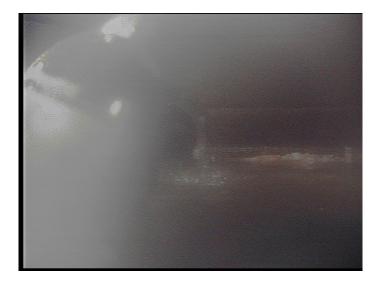

Thursday, May 4, 2023

| Code:               | MWL         |
|---------------------|-------------|
| Description:        | Water Level |
|                     |             |
| Distance (ft):      | .0          |
| Distance (ft):      | .0          |
| Structural Grade:   | 0           |
| O&M Grade:          | 0           |
| Clock Start/From:   |             |
| Clock To:           |             |
| 1st Value:          |             |
| 2nd Value:          |             |
| Value Percent:      | 10.000      |
| Continuous Index:   |             |
| Within 8" of Joint: | NO          |
| Remarks:            |             |
|                     |             |

| Code:<br>Description:                                                                                                                                                                     | DSF<br>Deposits Settled Fine           |
|-------------------------------------------------------------------------------------------------------------------------------------------------------------------------------------------|----------------------------------------|
| Distance (ft):<br>Structural Grade:<br>O&M Grade:<br>Clock Start/From:<br>Clock To:<br>1st Value:<br>2nd Value:<br>Value Percent:<br>Continuous Index:<br>Within 8" of Joint:<br>Remarks: | .0<br>0<br>3<br>4<br>8<br>20.000<br>NO |
|                                                                                                                                                                                           |                                        |