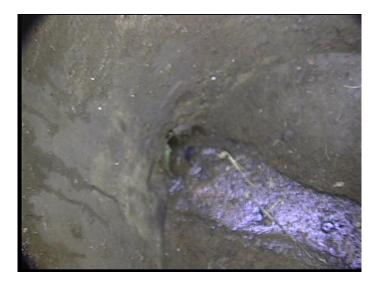

| Code:<br>Description: | MSA<br>Abandoned Survey |
|-----------------------|-------------------------|
| Distance (ft):        | .0                      |
| Structural Grade:     | 0                       |
| O&M Grade:            | 0                       |
| Clock Start/From:     |                         |
| Clock To:             |                         |
| 1st Value:            |                         |
| 2nd Value:            |                         |
| Value Percent:        |                         |
| Continuous Index:     |                         |
| Within 8" of Joint:   | NO                      |
| Remarks:              | Deep sediment           |