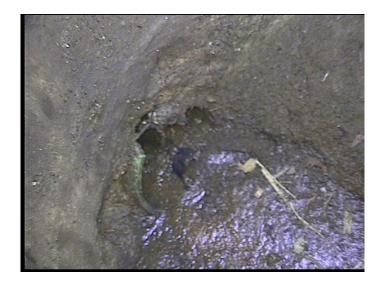

| Code:<br>Description:                                                                                           | DSF<br>Deposits Settled Fine |
|-----------------------------------------------------------------------------------------------------------------|------------------------------|
| Distance (ft):<br>Structural Grade:<br>O&M Grade:<br>Clock Start/From:<br>Clock To:<br>1st Value:<br>2nd Value: | .0<br>0<br>4<br>8            |
| Value Percent:<br>Continuous Index:<br>Within 8" of Joint:<br>Remarks:                                          | 25.000<br>NO                 |