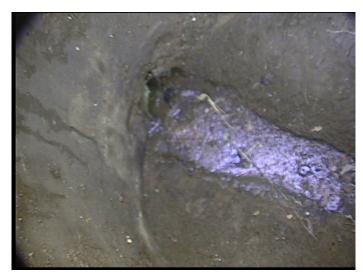

Wednesday, May 10, 2023

| Code:               | MWL         |
|---------------------|-------------|
| Description:        | Water Level |
|                     |             |
| Distance (ft):      | .0          |
| ( )                 |             |
| Structural Grade:   | 0           |
| O&M Grade:          | 0           |
| Clock Start/From:   |             |
| Clock To:           |             |
| 1st Value:          |             |
| 2nd Value:          |             |
| Value Percent:      | 5.000       |
| Continuous Index:   |             |
| Within 8" of Joint: | NO          |
| Remarks:            |             |
|                     |             |