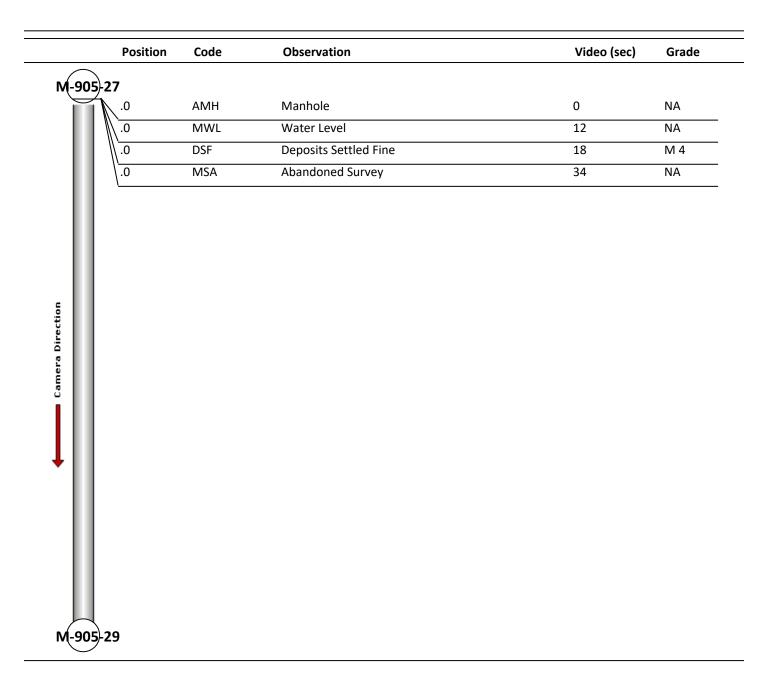

| Code:<br>Description: | AMH<br>Manhole |
|-----------------------|----------------|
| Distance (ft):        | .0             |
| Structural Grade:     | 0              |
| O&M Grade:            | 0              |
| Clock Start/From:     |                |
| Clock To:             |                |
| 1st Value:            |                |
| 2nd Value:            |                |
| Value Percent:        |                |
| Continuous Index:     |                |
| Within 8" of Joint:   | NO             |
| Remarks:              | M-905-27       |
|                       |                |