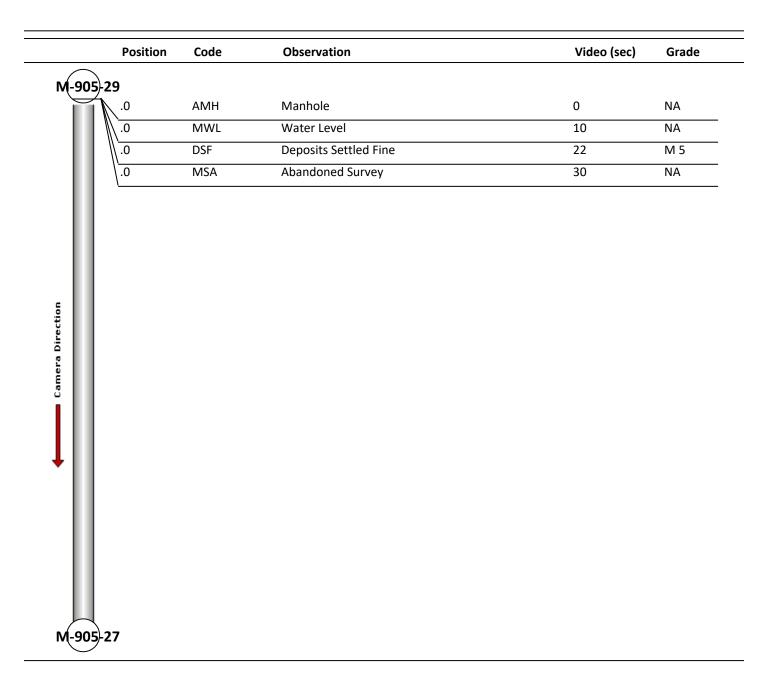

| Date:                  | 10/20/2021       | Weather:          |                     | Coding:                    | PACP 6.0      |
|------------------------|------------------|-------------------|---------------------|----------------------------|---------------|
| Pipe Length (ft):      |                  | Owner: Hobart, IN |                     | Pre Clean:                 | Not Known     |
| P.O.#:                 | 908_1            | Surveyor:         | M. Pielacha         | PSR:                       | P-905-027-029 |
| Customer:              | Hobart, IN       | Clean Date:       |                     | Shape:                     | С             |
| Street:                | Public Works Lot |                   | Flow Control:       | Not Controlled             |               |
| City:                  | Hobart, IN       |                   | Year Renewed:       |                            |               |
| Location:              | Parking Lot      |                   | Tape/Media #:       | 908                        |               |
| Purpose:               | Reversal         |                   | Dia/Height:         | 8"                         |               |
| Use:                   | Sanitary         |                   | Material:           | PVC                        |               |
| Drain Area:            |                  |                   | Lining:             |                            |               |
| Category:              | NA               |                   |                     |                            |               |
| Comment:               |                  |                   |                     |                            |               |
| Location Deta          | ails:            |                   | Direction of Survey | C Upstream                 |               |
| US MH:                 | M-905-27         | DS MH:            | M-905-29            | Total Length Surveyed (ft) | : <b>.1</b>   |
| 0&M Index: 5.00        |                  | O&M Quick:        | 5100                | O&M Rating:                | 5.00          |
| Structural Index: 0.00 |                  | Structural Qu     | uick: 0000          | Structural Rating:         | 0.00          |
| Overall Index: 5.00    |                  | Overall Quick     |                     | Overall Rating:            | 5.00          |

| Code:<br>Description: | AMH<br>Manhole |
|-----------------------|----------------|
| Distance (ft):        | .0             |
| Structural Grade:     | 0              |
| O&M Grade:            | 0              |
| Clock Start/From:     |                |
| Clock To:             |                |
| 1st Value:            |                |
| 2nd Value:            |                |
| Value Percent:        |                |
| Continuous Index:     |                |
| Within 8" of Joint:   | NO             |
| Remarks:              | M-905-29       |