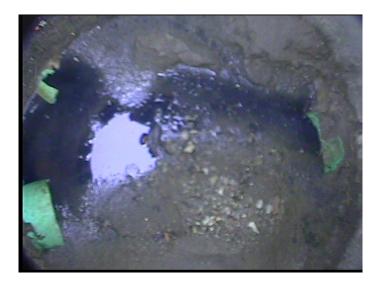

Wednesday, May 10, 2023

| Code:               | MWL         |
|---------------------|-------------|
| Description:        | Water Level |
|                     |             |
|                     |             |
| Distance (ft):      | .0          |
| Structural Grade:   | 0           |
| O&M Grade:          | 0           |
| Clock Start/From:   |             |
| Clock To:           |             |
| 1st Value:          |             |
| 2nd Value:          |             |
| Value Percent:      | 5.000       |
| Continuous Index:   |             |
| Within 8" of Joint: | NO          |
| Remarks:            |             |
|                     |             |