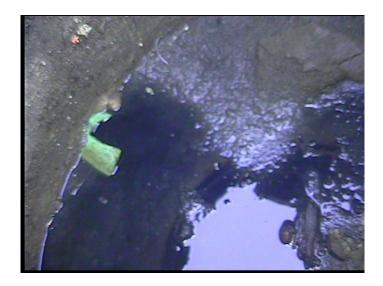

| Code:<br>Description: | MSA<br>Abandoned Survey |
|-----------------------|-------------------------|
| Distance (ft):        | .0                      |
| Structural Grade:     | 0                       |
| O&M Grade:            | 0                       |
| Clock Start/From:     |                         |
| Clock To:             |                         |
| 1st Value:            |                         |
| 2nd Value:            |                         |
| Value Percent:        |                         |
| Continuous Index:     |                         |
| Within 8" of Joint:   | NO                      |
| Remarks:              | Deep sediment           |