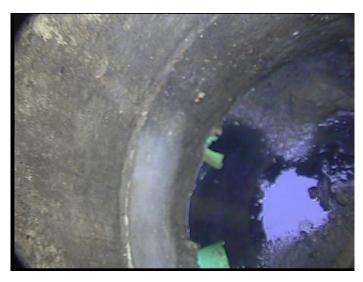

| Code:<br>Description:                                                                                                             | DSF<br>Deposits Settled Fine     |
|-----------------------------------------------------------------------------------------------------------------------------------|----------------------------------|
| Distance (ft):<br>Structural Grade:<br>O&M Grade:<br>Clock Start/From:<br>Clock To:<br>1st Value:<br>2nd Value:<br>Value Percent: | .0<br>0<br>5<br>4<br>8<br>40.000 |
| Continuous Index:<br>Within 8" of Joint:<br>Remarks:                                                                              | NO                               |