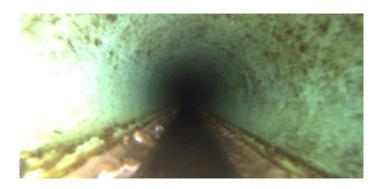

Code: MWL Description: Water Level

| Distance (ft):      | .0     |
|---------------------|--------|
| Structural Grade:   | 0      |
| O&M Grade:          | 0      |
| Clock Start/From:   |        |
| Clock To:           |        |
| 1st Value:          |        |
| 2nd Value:          |        |
| Value Percent:      | 10.000 |
| Continuous Index:   |        |
| Within 8" of Joint: | NO     |
| Remarks:            |        |