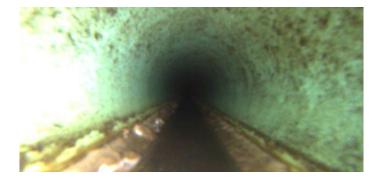

| Code:        | DAGS                     |
|--------------|--------------------------|
| Description: | Deposits Attached Grease |

| Distance (ft):      | .0    |
|---------------------|-------|
| Structural Grade:   | 0     |
| O&M Grade:          | 2     |
| Clock Start/From:   | 4     |
| Clock To:           | 8     |
| 1st Value:          |       |
| 2nd Value:          |       |
| Value Percent:      | 5.000 |
| Continuous Index:   | S01   |
| Within 8" of Joint: | NO    |
| Remarks:            |       |