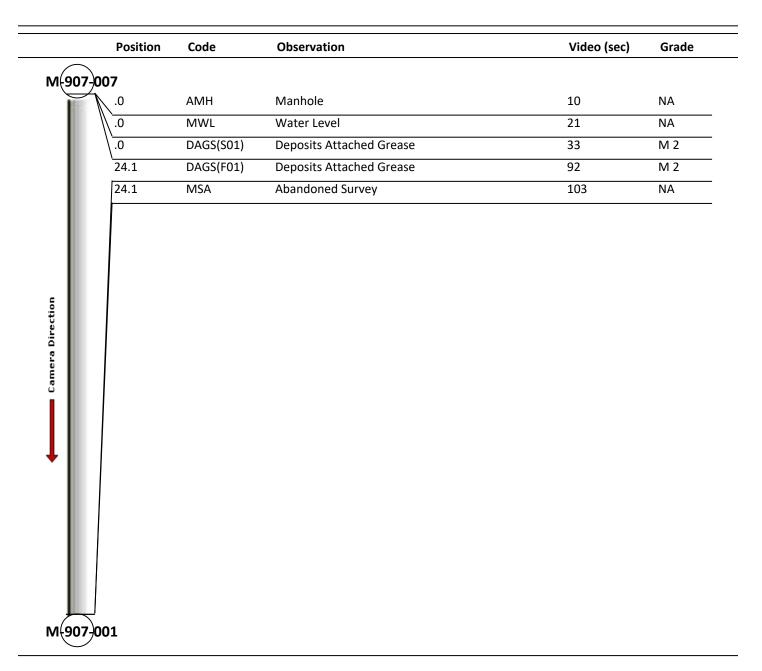

| Code:<br>Description: | AMH<br>Manhole |
|-----------------------|----------------|
|                       | 2              |
| Distance (ft):        | .0             |
| Structural Grade:     | 0              |
| O&M Grade:            | 0              |
| Clock Start/From:     |                |
| Clock To:             |                |
| 1st Value:            |                |
| 2nd Value:            |                |
| Value Percent:        |                |
| Continuous Index:     |                |
| Within 8" of Joint:   | NO             |
| Remarks:              | M-907-007      |