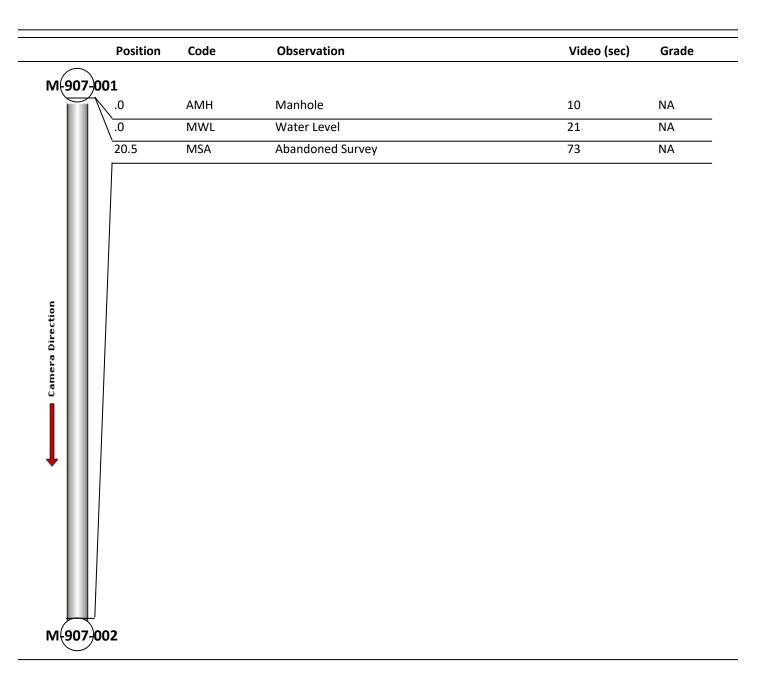

| Profile/Ph       | oto Observatio                      | n Report      |                   |                            | RedZone       |
|------------------|-------------------------------------|---------------|-------------------|----------------------------|---------------|
| Date:            | 04/11/2018                          | Weather:      |                   | Coding:                    | PACP 6.0      |
| Pipe Length (ft) | : <b>389.5</b>                      | Owner:        | NA                | Pre Clean:                 | Not Known     |
| P.O.#:           |                                     | Surveyor:     | Jen Costello      | PSR:                       | P-907-001-002 |
| Customer:        |                                     | Clean Date:   | 01/01/1900        | Shape:                     | C             |
| Street:          | Capitol                             |               | Flow Control:     | Not Controlled             |               |
| City:            | Hobart, IN                          |               | Year Renewed:     |                            |               |
| Location:        | Ditch                               |               | Tape/Media #:     |                            |               |
| Purpose:         | Maintenance Rel                     | ated          | Dia/Height:       | 12"                        |               |
| Use:             | Sanitary                            |               | Material:         | PVC                        |               |
| Drain Area:      | NA                                  |               | Lining:           | Cured in Place             |               |
| Category:        | NA                                  |               |                   |                            |               |
| Comment:         | heavy blk silt at 19'incorrect flow |               |                   |                            |               |
| Location Detail  | s:                                  |               | Direction of Surv | vey: Upstream              |               |
| US MH:           | M-907-002                           | DS MH:        | M-907-001         | Total Length Surveyed (ft) | : <b>20.5</b> |
| 0&M Index:       | 0.00                                | O&M Quick:    | 000               | 0 O&M Rating:              | 0.00          |
| tructural Index: | 0.00                                | Structural Qu | uick: 000         |                            | 0.00          |
| Overall Index:   | 0.00                                | Overall Quic  | k: 000            | 0 Overall Rating:          | 0.00          |

| Code:<br>Description: | AMH<br>Manhole |
|-----------------------|----------------|
|                       |                |
| Distance (ft):        | .0             |
| Structural Grade:     | 0              |
| O&M Grade:            | 0              |
| Clock Start/From:     |                |
| Clock To:             |                |
| 1st Value:            |                |
| 2nd Value:            |                |
| Value Percent:        |                |
| Continuous Index:     |                |
| Within 8" of Joint:   | NO             |
| Remarks:              | M-907-001      |

Code: MWL Description: Water Level

Distance (ft): .0 Structural Grade: 0 O&M Grade: 0 Clock Start/From: Clock To: 1st Value: 2nd Value: Value Percent: 5.000 Continuous Index: Within 8" of Joint: NO Remarks:

Code:

| Description:        | Abandoned Survey   |
|---------------------|--------------------|
| Distance (ft):      | 20.5               |
| Structural Grade:   | 0                  |
| O&M Grade:          | 0                  |
| Clock Start/From:   |                    |
| Clock To:           |                    |
| 1st Value:          |                    |
| 2nd Value:          |                    |
| Value Percent:      |                    |
| Continuous Index:   |                    |
| Within 8" of Joint: | NO                 |
| Remarks:            | debris under water |