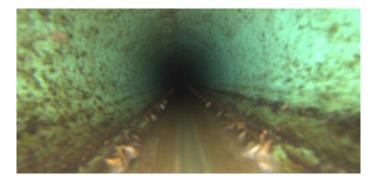

Category: NA

Comment: flow incorrect. black silt sludge at 80'.

Location Details: Direction of Survey: **Downstream** 

US MH: M-907-006 DS MH: M-907-005 Total Length Surveyed (ft): 81.6

0.00 0000 0.00 O&M Index: O&M Quick: O&M Rating: 0.00 0000 0.00 Structural Quick: Structural Index: Structural Rating: 0.00 0000 0.00 Overall Index: Overall Quick: Overall Rating:

Clock Start/From:

Clock To: 1st Value: 2nd Value: Value Percent: Continuous Index:

Within 8" of Joint: NO

Remarks: debris under water