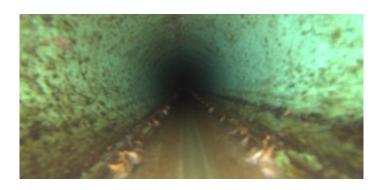

Category: NA

Comment: flow incorrect. black silt sludge at 80'.

Location Details: Direction of Survey: **Downstream** 

US MH: M-907-006 DS MH: M-907-005 Total Length Surveyed (ft): 81.6

0.00 0000 0.00 O&M Index: O&M Quick: O&M Rating: 0.00 0000 0.00 Structural Quick: Structural Index: Structural Rating: 0.00 0000 0.00 Overall Index: Overall Quick: Overall Rating:

Clock Start/From:

Clock To: 1st Value: 2nd Value: Value Percent: Continuous Index:

Within 8" of Joint: NO

Remarks: debris under water