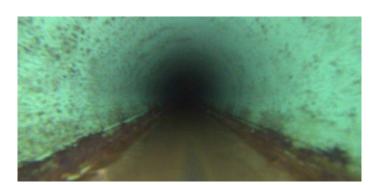

Category: NA

Comment: flow incorrect. black silt sludge at 80'.

Location Details: Direction of Survey: **Downstream** 

US MH: M-907-006 DS MH: M-907-005 Total Length Surveyed (ft): 81.6

0.00 0000 0.00 O&M Index: O&M Quick: O&M Rating: 0.00 0000 0.00 Structural Quick: Structural Index: Structural Rating: 0.00 0000 0.00 Overall Index: Overall Quick: Overall Rating:

Clock Start/From:

Clock To: 1st Value: 2nd Value: Value Percent: Continuous Index:

Within 8" of Joint: NO

Remarks: debris under water