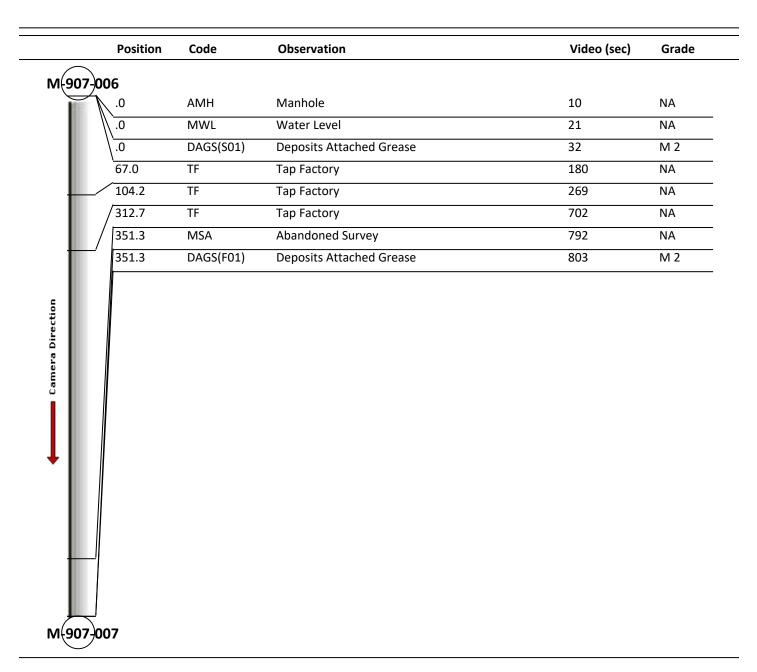

| Profile/Ph       | oto Observatio      | n Report      |                   |                           | RedZon          |
|------------------|---------------------|---------------|-------------------|---------------------------|-----------------|
| Date:            | 04/11/2018          | Weather:      |                   | Coding:                   | PACP 6.0        |
| Pipe Length (ft) | : <b>358.7</b>      | Owner:        | NA                | Pre Clean:                | Not Known       |
| P.O.#:           |                     | Surveyor:     | Jen Costello      | PSR:                      | P-907-006-007   |
| Customer:        |                     | Clean Date:   | 01/01/1900        | Shape:                    | С               |
| Street:          | S HOBART RD         |               | Flow Control:     | Not Controlled            | ł               |
| City:            | Hobart, IN          |               | Year Renewed:     |                           |                 |
| Location:        | Ditch               |               | Tape/Media #:     |                           |                 |
| Purpose:         | Maintenance Rela    | ated          | Dia/Height:       | 12"                       |                 |
| Use:             | Sanitary            |               | Material:         | PVC                       |                 |
| Drain Area:      | NA                  |               | Lining:           | Cured in Place            |                 |
| Category:        | NA                  |               |                   |                           |                 |
| Comment:         | battery at 350'-flo | ow incorrect  |                   |                           |                 |
| Location Detail  | s:                  |               | Direction of Surv | vey: Upstream             |                 |
| US MH:           | M-907-007           | DS MH:        | M-907-006         | Total Length Surveyed (ft | ): <b>351.3</b> |
| &M Index:        | 2.00                | O&M Quick:    | 2M0               | 00 O&M Rating:            | 140.00          |
| tructural Index: | 0.00                | Structural Qu | uick: 000         |                           | 0.00            |
| Overall Index:   | 2.00                | Overall Quic  | k: 2M0            | 00 Overall Rating:        | 140.00          |

| Code:<br>Description: | AMH<br>Manhole |
|-----------------------|----------------|
| Distance (ft):        | .0             |
| Structural Grade:     | 0              |
| O&M Grade:            | 0              |
|                       | U              |
| Clock Start/From:     |                |
| Clock To:             |                |
| 1st Value:            |                |
| 2nd Value:            |                |
| Value Percent:        |                |
| Continuous Index:     |                |
| Within 8" of Joint:   | NO             |
| Remarks:              | M-907-006      |

Code: MWL Description: Water Level

| Distance (ft):      | .0    |
|---------------------|-------|
| Structural Grade:   | 0     |
| O&M Grade:          | 0     |
| Clock Start/From:   |       |
| Clock To:           |       |
| 1st Value:          |       |
| 2nd Value:          |       |
| Value Percent:      | 5.000 |
| Continuous Index:   |       |
| Within 8" of Joint: | NO    |
| Remarks:            |       |

| Code:        | DAGS                            |
|--------------|---------------------------------|
| Description: | <b>Deposits Attached Grease</b> |

| Distance (ft):      | .0    |
|---------------------|-------|
| Structural Grade:   | 0     |
| O&M Grade:          | 2     |
| Clock Start/From:   | 8     |
| Clock To:           | 4     |
| 1st Value:          |       |
| 2nd Value:          |       |
| Value Percent:      | 5.000 |
| Continuous Index:   | S01   |
| Within 8" of Joint: | NO    |
| Remarks:            |       |

| Code:          | TF<br>Tan Factory |
|----------------|-------------------|
| Description:   | Tap Factory       |
| Distance (ft): | 67.0              |

| Structural Grade:   | 0     |
|---------------------|-------|
| O&M Grade:          | 0     |
| Clock Start/From:   | 2     |
| Clock To:           |       |
| 1st Value:          | 4.000 |
| 2nd Value:          |       |
| Value Percent:      |       |
| Continuous Index:   |       |
| Within 8" of Joint: |       |
| Remarks:            |       |

| Code:<br>Description: | TF<br>Tap Factory |
|-----------------------|-------------------|
| Distance (ft):        | 104.2             |
| Structural Grade:     | 0                 |
| O&M Grade:            | 0                 |
| Clock Start/From:     | 2                 |
| Clock To:             |                   |
| 1st Value:            | 4.000             |
| 2nd Value:            |                   |
| Value Percent:        |                   |
| Continuous Index:     |                   |
| Within 8" of Joint:   |                   |
| Remarks:              |                   |

| Code:        | TF                 |
|--------------|--------------------|
| Description: | <b>Tap Factory</b> |
|              |                    |

| Distance (ft):      | 312.7 |
|---------------------|-------|
| Structural Grade:   | 0     |
| O&M Grade:          | 0     |
| Clock Start/From:   | 10    |
| Clock To:           |       |
| 1st Value:          | 4.000 |
| 2nd Value:          |       |
| Value Percent:      |       |
| Continuous Index:   |       |
| Within 8" of Joint: |       |
| Remarks:            |       |

| Code:        | MSA              |
|--------------|------------------|
| Description: | Abandoned Survey |
|              |                  |

| Distance (ft):      | 351.3 |
|---------------------|-------|
| Structural Grade:   | 0     |
| O&M Grade:          | 0     |
| Clock Start/From:   |       |
| Clock To:           |       |
| 1st Value:          |       |
| 2nd Value:          |       |
| Value Percent:      |       |
| Continuous Index:   |       |
| Within 8" of Joint: | NO    |
| Remarks:            | dags  |

Code:DAGSDescription:Deposits Attached Grease

| Distance (ft):      | 351.3 |
|---------------------|-------|
| Structural Grade:   | 0     |
| O&M Grade:          | 2     |
| Clock Start/From:   | 8     |
| Clock To:           | 4     |
| 1st Value:          |       |
| 2nd Value:          |       |
| Value Percent:      | 5.000 |
| Continuous Index:   | F01   |
| Within 8" of Joint: | NO    |
| Remarks:            |       |