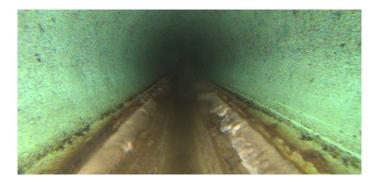

| 10    |
| Clock To:           |       |
| 1st Value:          | 4.000 |
| 2nd Value:          |       |
| Value Percent:      |       |
| Continuous Index:   |       |
| Within 8" of Joint: |       |
| Remarks:            |       |
|                     |       |



| Code:        | MSA              |
|--------------|------------------|
| Description: | Abandoned Survey |
|              |                  |

| Distance (ft):      | 351.3 |
|---------------------|-------|
| Structural Grade:   | 0     |
| O&M Grade:          | 0     |
| Clock Start/From:   |       |
| Clock To:           |       |
| 1st Value:          |       |
| 2nd Value:          |       |
| Value Percent:      |       |
| Continuous Index:   |       |
| Within 8" of Joint: | NO    |
| Remarks:            | dags  |



Code:DAGSDescription:Deposits Attached Grease

| Distance (ft):      | 351.3 |
|---------------------|-------|
| Structural Grade:   | 0     |
| O&M Grade:          | 2     |
| Clock Start/From:   | 8     |
| Clock To:           | 4     |
| 1st Value:          |       |
| 2nd Value:          |       |
| Value Percent:      | 5.000 |
| Continuous Index:   | F01   |
| Within 8" of Joint: | NO    |
| Remarks:            |       |