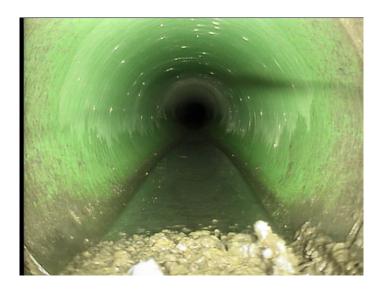

Within 8" of Joint: NO

Remarks:

Code: **TF** 

Description: Tap Factory

Distance (ft): 111.2
Structural Grade: 0
O&M Grade: 0
Clock Start/From: 3

Clock To:

1st Value: **4.000** 

2nd Value: Value Percent: Continuous Index: