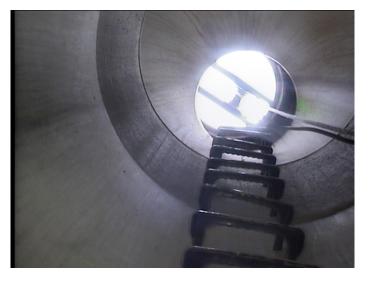

Code:

| Description:        | Manhole   |
|---------------------|-----------|
| Distance (ft):      | .0        |
| Structural Grade:   | 0         |
| O&M Grade:          | 0         |
| Clock Start/From:   |           |
| Clock To:           |           |
| 1st Value:          |           |
| 2nd Value:          |           |
| Value Percent:      |           |
| Continuous Index:   |           |
| Within 8" of Joint: | NO        |
| Remarks:            | M-907-009 |
|                     |           |