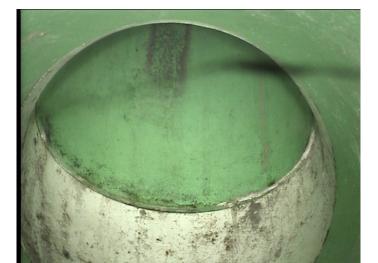

Value Percent: 5.000

Continuous Index:

Within 8" of Joint:

NO

Remarks:

Code: MSA

Description: Abandoned Survey

Distance (ft): 116.6
Structural Grade: 0

O&M Grade: 0

Clock Start/From:

Clock To: 1st Value: 2nd Value: Value Percent: Continuous Index:

Within 8" of Joint: NO

Remarks: Headspace

Thursday, May 4, 2023 4