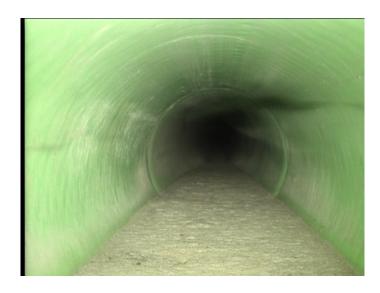

Within 8" of Joint: NO

Remarks:

Thursday, May 4, 2023 3

Code: **DSF** 

Description: Deposits Settled Fine

Distance (ft): 114.3
Structural Grade: 0
O&M Grade: 2
Clock Start/From: 5
Clock To: 7

1st Value: 2nd Value: