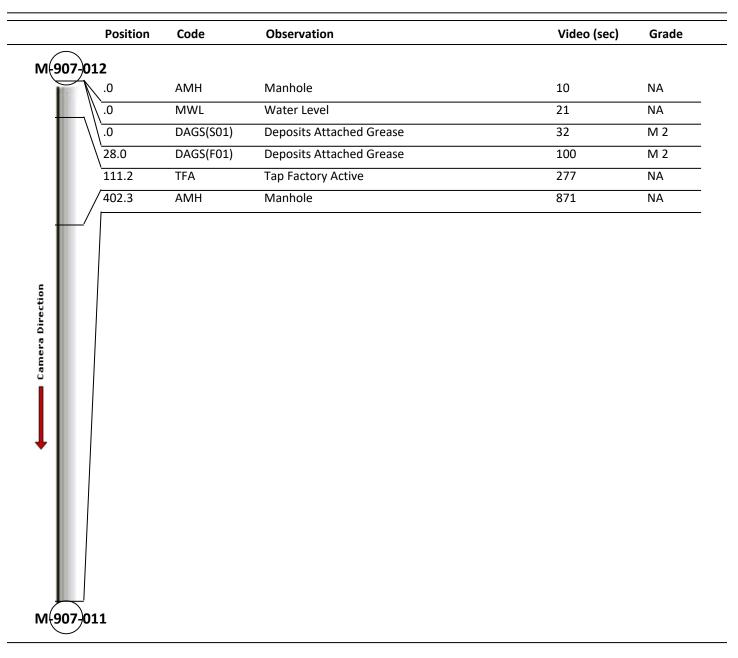

| Code:        | DAGS                     |
|--------------|--------------------------|
| Description: | Deposits Attached Grease |

| Distance (ft):      | .0    |
|---------------------|-------|
| Structural Grade:   | 0     |
| O&M Grade:          | 2     |
| Clock Start/From:   | 7     |
| Clock To:           | 5     |
| 1st Value:          |       |
| 2nd Value:          |       |
| Value Percent:      | 5.000 |
| Continuous Index:   | S01   |
| Within 8" of Joint: | NO    |
| Remarks:            |       |