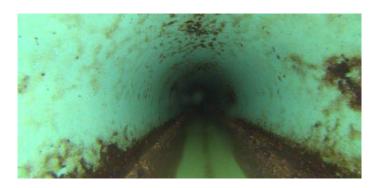

Code:DAGSDescription:Deposits Attached Grease

| Distance (ft):      | 28.0  |
|---------------------|-------|
| Structural Grade:   | 0     |
| O&M Grade:          | 2     |
| Clock Start/From:   | 7     |
| Clock To:           | 5     |
| 1st Value:          |       |
| 2nd Value:          |       |
| Value Percent:      | 5.000 |
| Continuous Index:   | F01   |
| Within 8" of Joint: | NO    |
| Remarks:            |       |