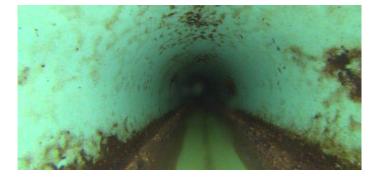

| Description:      | Tap Factory Active |
|-------------------|--------------------|
| Distance (ft):    | 111.2              |
| Structural Grade: | 0                  |
| O&M Grade:        | 0                  |
| Clock Start/From: | 9                  |
| Clock To:         |                    |
| 1st Value:        | 4.000              |
| 2nd Value:        |                    |
| Value Deverents   |                    |

TFA

2nd Value: Value Percent: Continuous Index: Within 8" of Joint: Remarks:

Code:

Code:AMHDescription:Manhole

| Distance (ft):      | 402.3     |
|---------------------|-----------|
| Structural Grade:   | 0         |
| O&M Grade:          | 0         |
| Clock Start/From:   |           |
| Clock To:           |           |
| 1st Value:          |           |
| 2nd Value:          |           |
| Value Percent:      |           |
| Continuous Index:   |           |
| Within 8" of Joint: | NO        |
| Remarks:            | M-907-011 |