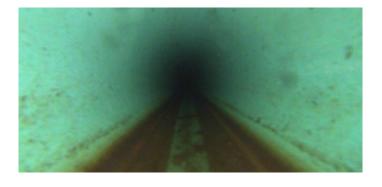

Code:

| Description:        | Manhole   |  |
|---------------------|-----------|--|
| Distance (ft):      | .0        |  |
| Structural Grade:   | 0         |  |
| O&M Grade:          | 0         |  |
| Clock Start/From:   |           |  |
| Clock To:           |           |  |
| 1st Value:          |           |  |
| 2nd Value:          |           |  |
| Value Percent:      |           |  |
| Continuous Index:   |           |  |
| Within 8" of Joint: | NO        |  |
| Remarks:            | M-907-018 |  |