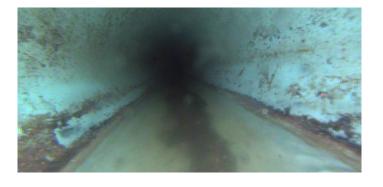

Code:

| Description:        | Manhole   |
|---------------------|-----------|
|                     |           |
| Distance (ft):      | .0        |
| Structural Grade:   | 0         |
| O&M Grade:          | 0         |
| Clock Start/From:   |           |
| Clock To:           |           |
| 1st Value:          |           |
| 2nd Value:          |           |
| Value Percent:      |           |
| Continuous Index:   |           |
| Within 8" of Joint: | NO        |
| Remarks:            | M-910-004 |
|                     |           |

 $\mathsf{AMH}$ 

Code: MWL
Description: Water Level

Distance (ft): .0
Structural Grade: 0
O&M Grade: 0
Clock Start/From:

Clock To: 1st Value: 2nd Value:

Value Percent: 5.000

Continuous Index:

Within 8" of Joint: NO