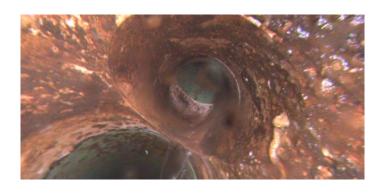

2nd Value: Value Percent: Continuous Index: Within 8" of Joint:

Remarks:

Code: MSA

Description: Abandoned Survey

Distance (ft): 81.0
Structural Grade: 0
O&M Grade: 0
Clock Start/From:

Clock To:
1st Value:
2nd Value:
Value Percent:
Continuous Index:

Within 8" of Joint: NO Remarks: debris