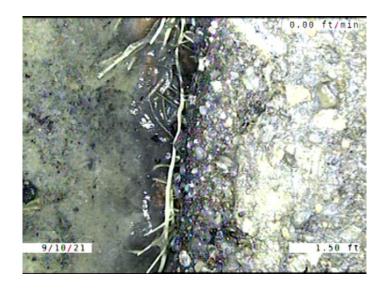

Distance (ft): 1.5
Structural Grade: 0
O&M Grade: 2
Clock Start/From: 4
Clock To:
1st Value:
2nd Value:

Value Percent: Continuous Index: Within 8" of Joint:

thin 8" of Joint: NO

Remarks:

Code: **DSF** 

Description: Deposits Settled Fine

Distance (ft): 1.5
Structural Grade: 0
O&M Grade: 2
Clock Start/From: 5
Clock To: 7

1st Value: 2nd Value:

Value Percent: 5.000

Continuous Index:

Within 8" of Joint:

Remarks:

YES

Code: MSA

Description: Miscellaneous Survey Abandoned

Distance (ft): 1.6
Structural Grade: 0

O&M Grade: 0

Clock Start/From:

Clock To: 1st Value: 2nd Value: Value Percent: Continuous Index:

Within 8" of Joint: NO

Remarks: LOOKS TO BE A DROP CONNECTION