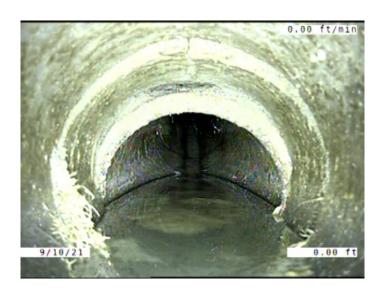

Code: MWL

Description: Miscellaneous Water Level

Distance (ft): .0
Structural Grade: 0
O&M Grade: 0

Clock Start/From:

Clock To: 1st Value:

2nd Value: Value Percent:

Continuous Index:

Within 8" of Joint:

Remarks:

5.000

NO

Code: MGO

Description: Miscellaneous General Observation

Distance (ft): 1.5
Structural Grade: 0
O&M Grade: 0
Clock Start/From:
Clock To:

1st Value: 2nd Value: Value Percent: Continuous Index:

Within 8" of Joint: NO

Remarks: **DROP INTO THE MANHOLE. HAD TO** 

START IN THE PIPE.

Code: HSV

Description: Hole Soil Visible

Distance (ft): 1.5
Structural Grade: 5

O&M Grade: 0

Clock Start/From: 4