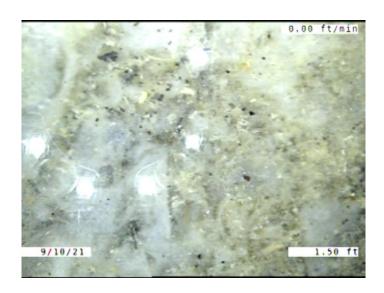

Distance (ft): 1.5
Structural Grade: 0
O&M Grade: 2
Clock Start/From: 4
Clock To:
1st Value:
2nd Value:

Value Percent: Continuous Index: Within 8" of Joint:

thin 8" of Joint: NO

Remarks:

Code: **DSF** 

Description: Deposits Settled Fine

Distance (ft): 1.5
Structural Grade: 0
O&M Grade: 2
Clock Start/From: 5
Clock To: 7

1st Value: 2nd Value:

Value Percent: 5.000

Continuous Index:

Within 8" of Joint:

Remarks:

YES

Code: MSA