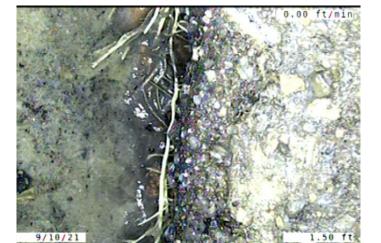

Within 8" of Joint: NO

Remarks: **DROP INTO THE MANHOLE. HAD TO** 

START IN THE PIPE.

Code: HSV

Description: Hole Soil Visible

Distance (ft): 1.5
Structural Grade: 5

O&M Grade: 0

Clock Start/From: 4

Clock To: 5

1st Value:

1st Value: 2nd Value: Value Percent: Continuous Index:

Within 8" of Joint:

Remarks:

Code: RFB

Description: Roots Fine Barrel

YES