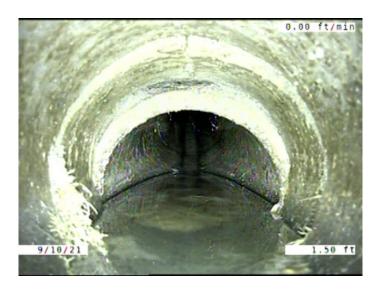

Within 8" of Joint: NO

Remarks: **DROP INTO THE MANHOLE. HAD TO** 

START IN THE PIPE.

Code: HSV

Description: Hole Soil Visible

Distance (ft): 1.5
Structural Grade: 5

O&M Grade: 0

Clock Start/From: 4

Clock To: 5

1st Value:

1st Value: 2nd Value: Value Percent: Continuous Index:

Within 8" of Joint:

Remarks:

Code: RFB

Description: Roots Fine Barrel

YES

Distance (ft): 1.5
Structural Grade: 0
O&M Grade: 2
Clock Start/From: 4
Clock To:
1st Value:
2nd Value:

Value Percent: Continuous Index: Within 8" of Joint:

thin 8" of Joint: NO

Remarks:

Code: **DSF** 

Description: Deposits Settled Fine

Distance (ft): 1.5
Structural Grade: 0
O&M Grade: 2
Clock Start/From: 5
Clock To: 7

1st Value: 2nd Value:

Value Percent: 5.000

Continuous Index:

Within 8" of Joint:

Remarks:

YES

Code: MSA