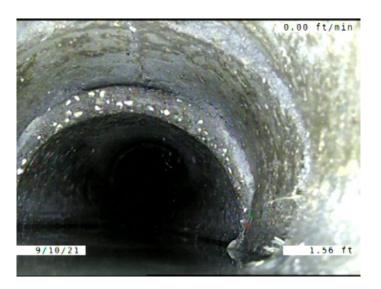

Description: Miscellaneous Survey Abandoned

Distance (ft): 1.6
Structural Grade: 0

O&M Grade: 0

Clock Start/From:

Clock To: 1st Value: 2nd Value: Value Percent: Continuous Index:

Within 8" of Joint: NO

Remarks: LOOKS TO BE A DROP CONNECTION