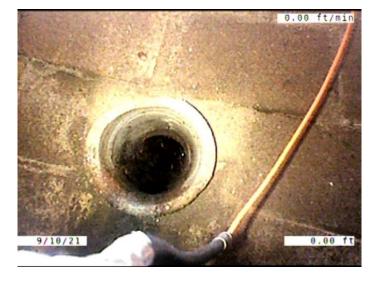

| Code:<br>Description: | AMH<br>Manhole |
|-----------------------|----------------|
| Distance (ft):        | .0             |
| Structural Grade:     | 0              |
| O&M Grade:            | 0              |
| Clock Start/From:     |                |
| Clock To:             |                |
| 1st Value:            |                |
| 2nd Value:            |                |
| Value Percent:        |                |
| Continuous Index:     |                |
| Within 8" of Joint:   | NO             |
| Remarks:              | M-504-104      |

## **Profile/Photo Observation Report**

**Location Details:** 

Date: 09/10/2021 Weather: **PACP 7.0** Coding: Pipe Length (ft): 50.0 Owner: **City of Hobart** Pre Clean: No Pre-Cleaning P.O.#: YES502259 S. Bucklin PSR: M-504-104.R\_M-504-104 Surveyor: