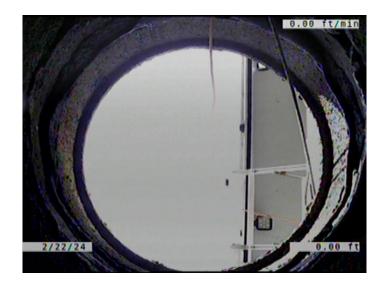

Friday, April 26, 2024 2

Code: AMH Description: Manhole

Distance (ft): .0 Structural Grade: 0 0 O&M Grade:

Clock Start/From:

Clock To: 1st Value: 2nd Value: Value Percent: Continuous Index:

Within 8" of Joint: NO

Remarks: M-604-116

MWL Code:

Description: **Miscellaneous Water Level** 

Distance (ft): .0 Structural Grade: 0 O&M Grade: 0

Clock Start/From:

Clock To: 1st Value: 2nd Value:

Value Percent: 5.000

Continuous Index: