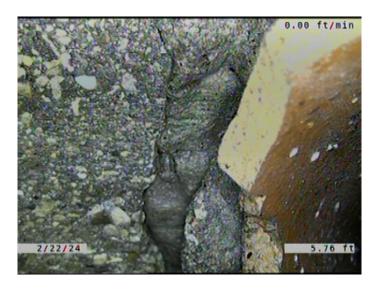

Within 8" of Joint:

Remarks:

NO

Code: В Description: Broken

Distance (ft): 5.8 Structural Grade: 4 O&M Grade: 0 7

Clock Start/From: 5 Clock To: 1st Value: 2nd Value:

Value Percent: Continuous Index:

Within 8" of Joint: YES

Remarks:

Friday, April 26, 2024

Code: TBI

Description: Tap Break-in Intruding

Distance (ft): 5.8
Structural Grade: 0
O&M Grade: 2
Clock Start/From: 3

Clock To:

 1st Value:
 6.000

 2nd Value:
 3.000

Value Percent:

Continuous Index:

Within 8" of Joint:

Remarks:

YES

Code: MGO

Description: Miscellaneous General Observation

Distance (ft): 6.4
Structural Grade: 0