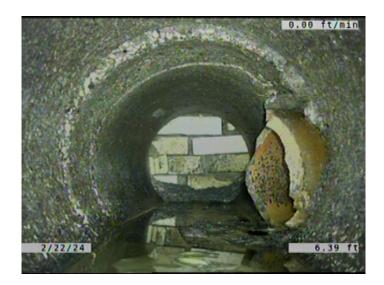

Remarks:

Friday, April 26, 2024

Code: TBI

Description: Tap Break-in Intruding

Distance (ft): 5.8
Structural Grade: 0
O&M Grade: 2
Clock Start/From: 3

Clock To:

 1st Value:
 6.000

 2nd Value:
 3.000

Value Percent:

Continuous Index:

Within 8" of Joint:

Remarks:

YES

Code: MGO

Description: Miscellaneous General Observation

Distance (ft): 6.4
Structural Grade: 0

Code: MSA

Description: Miscellaneous Survey Abandoned

Distance (ft): 6.4
Structural Grade: 0

O&M Grade: 0

Clock Start/From:

Clock To:
1st Value:
2nd Value:
Value Percent:
Continuous Index:

Within 8" of Joint: NO

Remarks: CAMERA CANT MAKE IT PAST

PROTRUDING TAP.

Friday, April 26, 2024 6