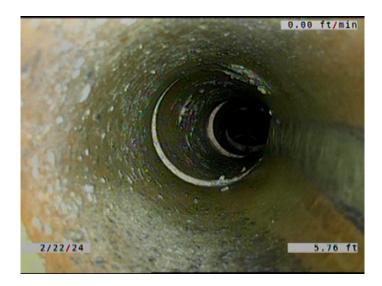

Friday, April 26, 2024 2

Code: AMH Description: Manhole

Distance (ft): .0 Structural Grade: 0 0 O&M Grade:

Clock Start/From:

Clock To: 1st Value: 2nd Value: Value Percent: Continuous Index:

Within 8" of Joint: NO

Remarks: M-604-116

MWL Code:

Description: **Miscellaneous Water Level** 

Distance (ft): .0 Structural Grade: 0 O&M Grade: 0

Clock Start/From:

Clock To: 1st Value: 2nd Value:

Value Percent: 5.000

Continuous Index: