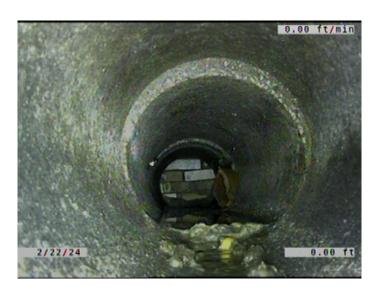

O&M Grade: 0

Clock Start/From:

Clock To:
1st Value:
2nd Value:
Value Percent:
Continuous Index:

Within 8" of Joint: NO

Remarks: CAN SEE THE END OF THE PIPE. IT
HAS BEEN BRICKED OFF. LOOKS TO B

Friday, April 26, 2024 5

Code: MSA

Description: Miscellaneous Survey Abandoned

Distance (ft): 6.4
Structural Grade: 0

O&M Grade: 0

Clock Start/From:

Clock To:
1st Value:
2nd Value:
Value Percent:
Continuous Index:

Within 8" of Joint: NO

Remarks: CAMERA CANT MAKE IT PAST

PROTRUDING TAP.

Friday, April 26, 2024 6