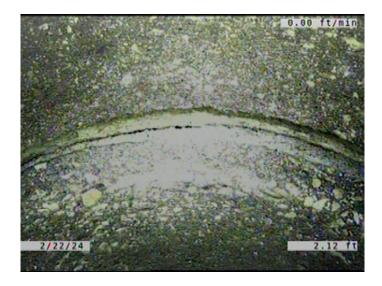

Within 8" of Joint: NO

Remarks:

3 Friday, April 26, 2024

Code: **JOMD** 

Description: **Joint Offset Medium Defective** 

Distance (ft): 2.1 Structural Grade: 3 0 O&M Grade:

Clock Start/From:

Clock To: 1st Value: 2nd Value: Value Percent: Continuous Index: