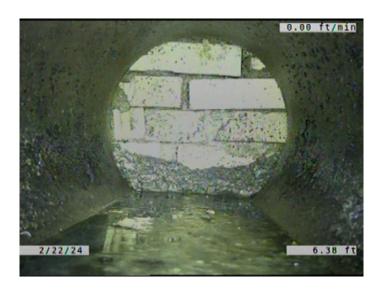

O&M Grade: 0

Clock Start/From:

Clock To:
1st Value:
2nd Value:
Value Percent:
Continuous Index:

Within 8" of Joint: NO

Remarks: CAN SEE THE END OF THE PIPE. IT
HAS BEEN BRICKED OFF. LOOKS TO B

Friday, April 26, 2024 5