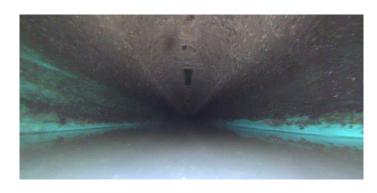

Clock To: 1st Value: 2nd Value: Value Percent: Continuous Index:

Within 8" of Joint: NO Remarks: PVC

Code: MSA
Description: Abandoned Survey

Value Percent:
Continuous Index:

Within 8" of Joint: NO

Remarks: **DEBRIS UNDER WATER** 

6.5

0

0