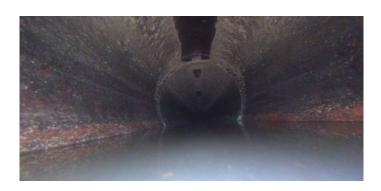

Within 8" of Joint: NO

Remarks:

30.000

Code: DAGS

Description: **Deposits Attached Grease** 

Distance (ft): .0 Structural Grade: 0 O&M Grade: 2 Clock Start/From: 8 Clock To: 4 1st Value: 2nd Value:

Value Percent: 5.000

Continuous Index:

Within 8" of Joint: NO

Remarks:

Code: MMC

Description: Material Change

Distance (ft): 2.9
Structural Grade: 0

O&M Grade: 0

Clock Start/From: