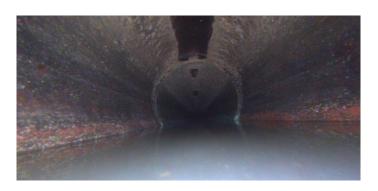

Continuous Index:

Within 8" of Joint: NO

Remarks:

Code: MMC

Description: Material Change

Distance (ft): 2.9
Structural Grade: 0

O&M Grade: 0

Clock Start/From:

Clock To: 1st Value: 2nd Value: Value Percent: Continuous Index:

Within 8" of Joint: NO Remarks: PVC

Code: MSA
Description: Abandoned Survey

Value Percent:
Continuous Index:

Within 8" of Joint: NO

Remarks: **DEBRIS UNDER WATER** 