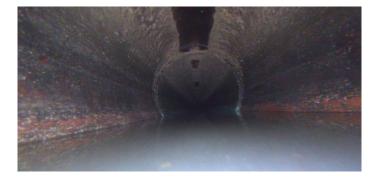

| Posi                    | tion Code | Observation              | Video (sec) | Grade |
|-------------------------|-----------|--------------------------|-------------|-------|
| n <del>(704-)</del> 072 |           |                          |             |       |
| 0.                      | AMH       | Manhole                  | 10          | NA    |
| 0.                      | MWL       | Water Level              | 22          | NA    |
| \\.0                    | DAGS      | Deposits Attached Grease | 33          | M 2   |
| 2.9                     | MMC       | Material Change          | 50          | NA    |
| 6.5                     | MSA       | Abandoned Survey         | 69          | NA    |
|                         |           |                          |             |       |

Code:

| Description:                          | Manhole   |
|---------------------------------------|-----------|
| Distance (ft):                        | .0        |
| Structural Grade:<br>O&M Grade:       | 0         |
| Clock Start/From:<br>Clock To:        |           |
| 1st Value:<br>2nd Value:              |           |
| Value Percent:                        |           |
| Continuous Index: Within 8" of Joint: | NO        |
| Remarks:                              | M-704-072 |

 $\mathsf{AMH}$ 

Code: MWL

Description: **Water Level** 

Distance (ft): .0 Structural Grade: 0 O&M Grade: 0

Clock Start/From:

Clock To: 1st Value: 2nd Value:

Value Percent:

Continuous Index:

Within 8" of Joint: NO

Remarks:

30.000

Code: DAGS

Description: **Deposits Attached Grease** 

Distance (ft): .0 Structural Grade: 0 O&M Grade: 2 Clock Start/From: 8 Clock To: 4 1st Value: 2nd Value:

Value Percent: 5.000