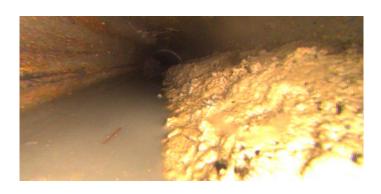

|                      | Position | Code | Observation             | Video (sec) | Grade |
|----------------------|----------|------|-------------------------|-------------|-------|
| M(902 <del>)</del> 0 | 17       |      |                         |             |       |
|                      | 0        | AMH  | Manhole                 | 10          | NA    |
|                      | 0.       | MWL  | Water Level             | 21          | NA    |
| -11                  | \_0      | DAZ  | Deposits Attached Other | 32          | M 4   |
| -11                  | 2.7      | MSA  | Abandoned Survey        | 49          | NA    |
| Camera Direction     |          |      |                         |             |       |
| л-902-01             | .9B      |      |                         |             |       |

Remarks:

5.000

NO

Code: DAZ

Description: Deposits Attached Other

Distance (ft): .0
Structural Grade: 0
O&M Grade: 4
Clock Start/From: 2
Clock To: 6
1st Value:

Value Percent: 25.000

Continuous Index:

2nd Value:

Within 8" of Joint: NO

Remarks: mud???

Code: MSA

Description: Abandoned Survey

Distance (ft): 2.7
Structural Grade: 0

O&M Grade: 0

Clock Start/From: