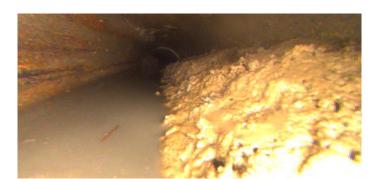

|                      | Position | Code | Observation             | Video (sec) | Grade |
|----------------------|----------|------|-------------------------|-------------|-------|
| M(902 <del>)</del> 0 | 17       |      |                         |             |       |
|                      | 0        | AMH  | Manhole                 | 10          | NA    |
|                      | 0.       | MWL  | Water Level             | 21          | NA    |
| -11                  | \_0      | DAZ  | Deposits Attached Other | 32          | M 4   |
| -11                  | 2.7      | MSA  | Abandoned Survey        | 49          | NA    |
| Camera Direction     |          |      |                         |             |       |
| л-902-01             | .9B      |      |                         |             |       |

Remarks:

5.000

NO

Code: DAZ

Description: Deposits Attached Other

Distance (ft): .0
Structural Grade: 0
O&M Grade: 4
Clock Start/From: 2
Clock To: 6
1st Value:

Value Percent: 25.000

Continuous Index:

2nd Value:

Within 8" of Joint: NO

Remarks: mud???

Code: MSA

Description: Abandoned Survey

Distance (ft): 2.7
Structural Grade: 0

O&M Grade: 0

Clock Start/From: