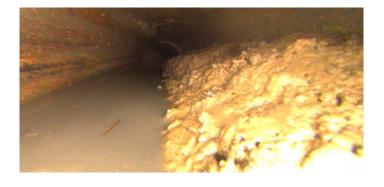

|                      | Position | Code | Observation             | Video (sec) | Grade |
|----------------------|----------|------|-------------------------|-------------|-------|
| M(902 <del>)</del> 0 | 17       |      |                         |             |       |
|                      | 0        | AMH  | Manhole                 | 10          | NA    |
|                      | 0.       | MWL  | Water Level             | 21          | NA    |
| -11                  | \_0      | DAZ  | Deposits Attached Other | 32          | M 4   |
| -11                  | 2.7      | MSA  | Abandoned Survey        | 49          | NA    |
| Camera Direction     |          |      |                         |             |       |
| л-902-01             | .9B      |      |                         |             |       |

Remarks:

5.000

NO

Code: DAZ

Description: Deposits Attached Other

Distance (ft): .0
Structural Grade: 0
O&M Grade: 4
Clock Start/From: 2
Clock To: 6
1st Value:

Value Percent: 25.000

Continuous Index:

2nd Value:

Within 8" of Joint: NO

Remarks: mud???

Code: MSA

Description: Abandoned Survey

Distance (ft): 2.7
Structural Grade: 0

O&M Grade: 0

Clock Start/From: